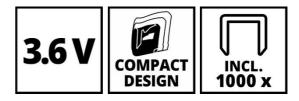

### **Features & Benefits**

- Suitable for type 53 staples
- Cordless stapling freedom, powered by a 3.6 V lithium-ion battery
- Being compact it can be used with flexibility for every job
- Safety lug staples are only released in working position
- Ergonomic handle for tireless working
- Soft grip surfaces for safe, user-friendly handling
- Magazine level indicator plainly visible
- Practical charge status indicator
- Supplied in a metal box including charger and 1,000 staples

# **Technical Data**

| - Accumulator      | 3.6 V   1500 mAh   Li-Ion |
|--------------------|---------------------------|
| - Charging time    | 3-5h                      |
| - Shots per minute | 30                        |
| - Staple type      | 53                        |
| - Staple length    | 6 - 14 mm                 |
| - Staple Width     | 11.4 mm                   |
| - Staple thickness | 0.75 mm                   |