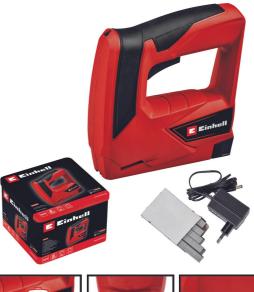

### TC-CT 3,6 Li

ltem No.: 4257880

Ident No.: 21031

Bar Code: 4006825607291

The TC-CT 3.6 Li cordless stapler is a compact tool which fits comfortably in the hand. Creative DIY enthusiasts can get stapling work done around the house in next to no time. Featuring a high-power 3.6 V Li-ion rechargeable battery and ergonomic handle with soft grip coverings, it is the tool of choice for fatigue-free stapling anywhere around the house without the need for a power outlet nearby. A rapid shot sequence of 30 shots per minute speeds up the work. A safety lug protects man and material by preventing accidental triggering. The practical fill level indicator and rear loading system make it easy to load more staples. Supplied with 1000 staples, charger and sturdy metal box.

### **Features & Benefits**

- Suitable for type 53 staples
- Cordless stapling freedom, powered by a 3.6 V lithium-ion battery
- Being compact it can be used with flexibility for every job
- Safety lug staples are only released in working position
- Ergonomic handle for tireless working
- Soft grip surfaces for safe, user-friendly handling
- Magazine level indicator plainly visible
- Practical charge status indicator
- Supplied in a metal box including charger and 1,000 staples