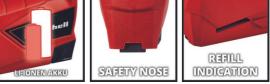

### **Features & Benefits**

- Suitable for type 53 staples
- Cordless stapling freedom, powered by a 3.6 V lithium-ion battery
- Being compact it can be used with flexibility for every job
- Safety lug staples are only released in working position
- Ergonomic handle for tireless working
- Soft grip surfaces for safe, user-friendly handling
- Magazine level indicator plainly visible
- Practical charge status indicator
- Supplied in a metal box including charger and 1,000 staples