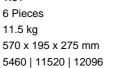

- Pieces per export carton
- Gross weight of export carton
- Dimensions export carton
- Container quantity (20"/40"/40"HC)

| 0.75 mm  |  |
|----------|--|
|          |  |
|          |  |
|          |  |
|          |  |
| 0.89     |  |
| 1.61     |  |
| 6 Pieces |  |