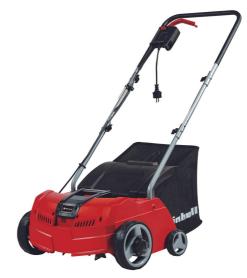

**Electric Scarifier-Lawn Aerat.** 

GC-SA 1231/1

Item No.: 3420640

Ident No.: 21022

Bar Code: 4006825628272

The electric scarifier/aerator GC-SA 1231/1 is a powerful and reliable combined device doing a good job in aerating and scarifying small to middle size plots for a healthy lawn care. With 8 high-quality double blades, the ball bearing mounted cutting roller removes weeds and moss with their roots thoroughly. The also ball bearing mounted aerator roller allows a professional soil aeration with 45 claws. For that purpose, the powerful inverse-speed motor with 1,200 Watt delivers a strong torque for continuous working progress and consistently good results. The robust plastic housing is a guarantor for durability, and the 28 liters collector bag is included. The device is recommended for lawns up to ca. 300 m².