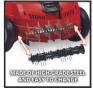

**Electric Scarifier-Lawn Aerat.** 

GC-SA 1231/1

Item No.: 3420640

Ident No.: 21022

Bar Code: 4006825628272

The electric scarifier/aerator GC-SA 1231/1 is a powerful and reliable combined device doing a good job in aerating and scarifying small to middle size plots for a healthy lawn care. With 8 high-quality double blades, the ball bearing mounted cutting roller removes weeds and moss with their roots thoroughly. The also ball bearing mounted aerator roller allows a professional soil aeration with 45 claws. For that purpose, the powerful inverse-speed motor with 1,200 Watt delivers a strong torque for continuous working progress and consistently good results. The robust plastic housing is a guarantor for durability, and the 28 liters collector bag is included. The device is recommended for lawns up to ca. 300 m².

## Features & Benefits

- Powerful series-wound motor
- Combination tool: scarifier and aerator
- Ball-bearing spike drum with 8 double blades
- Ball-bearing aerator roller with 45 claws
- Adjustable scarifying depth, 3 levels, with transport position
- Folding long handle
- Wide wheels exert less stress on the lawn
- Large catch bag 28 I
- Impact-resistant plastic housing
- Recommended for lawn areas up to 300 m<sup>2</sup>