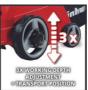

## Features & Benefits

- Powerful series-wound motor
- Combination tool: scarifier and aerator
- Ball-bearing spike drum with 8 double blades
- Ball-bearing aerator roller with 45 claws
- Adjustable scarifying depth, 3 levels, with transport position
- Folding long handle
- Wide wheels exert less stress on the lawn
- Large catch bag 28 I
- Impact-resistant plastic housing
- Recommended for lawn areas up to 300 m<sup>2</sup>

- Working depth 3 settings | 9 mm