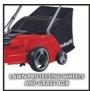

**Electric Scarifier-Lawn Aerat.** 

GC-SA 1231/1

Item No.: 3420640

Ident No.: 21022

Bar Code: 4006825628272

The electric scarifier/aerator GC-SA 1231/1 is a powerful and reliable combined device doing a good job in aerating and scarifying small to middle size plots for a healthy lawn care. With 8 high-quality double blades, the ball bearing mounted cutting roller removes weeds and moss with their roots thoroughly. The also ball bearing mounted aerator roller allows a professional soil aeration with 45 claws. For that purpose, the powerful inverse-speed motor with 1,200 Watt delivers a strong torque for continuous working progress and consistently good results. The robust plastic housing is a guarantor for durability, and the 28 liters collector bag is included. The device is recommended for lawns up to ca. 300 m².

## Features & Benefits

- Powerful series-wound motor
- Combination tool: scarifier and aerator
- Ball-bearing spike drum with 8 double blades
- Ball-bearing aerator roller with 45 claws
- Adjustable scarifying depth, 3 levels, with transport position
- Folding long handle
- Wide wheels exert less stress on the lawn
- Large catch bag 28 I
- Impact-resistant plastic housing
- Recommended for lawn areas up to 300 m<sup>2</sup>