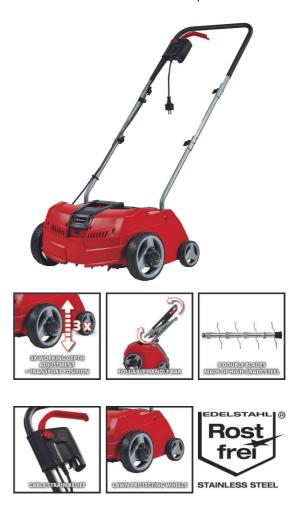

#### **Electric Scarifier**

#### GC-ES 1231/1

Item No.: 3420630

Ident No.: 21022

Bar Code: 4006825628289

The electric scarifier GC-ES 1231/1 is a powerful and reliable garden device which proves to be an indispensible aide for professional scarifying of small to middle size plots for a healthy lawn. With 8 high-quality double blades, the ball bearing mounted cutting roller fights weeds and moss with their roots effectively. For that purpose, the powerful inverse-speed motor with 1,200 Watt delivers a strong torque for continuous working progress and consistently good results. The robust plastics housing is a guarantor for durability. The scarifier is recommended for lawns up to ca. 300 m<sup>2</sup>.

### Features & Benefits

- Powerful series-wound motor
- Ball-bearing spike drum with 8 double blades
- Adjustable scarifying depth, 3 levels, with parking position
- Folding long handle
- Wide wheels exert less stress on the lawn
- Impact-resistant plastic housing
- Recommended for lawn areas up to 300 m<sup>2</sup>

## **Technical Data**

| - Mains supply         | 230 V   50 Hz     |
|------------------------|-------------------|
| - Power                | 1200 W            |
| - Working width        | 310 mm            |
| - Working depth        | 3 settings   9 mm |
| - Number of knives     | 8 Pieces          |
| - Wheel diameter front | 180 mm            |
| - Wheel diameter rear  | 100 mm            |