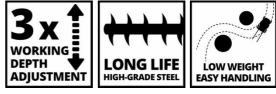

### Features & Benefits

- Powerful series-wound motor
- Ball-bearing spike drum with 8 double blades
- Adjustable scarifying depth, 3 levels, with parking position
- Folding long handle
- Wide wheels exert less stress on the lawn
- Impact-resistant plastic housing
- Recommended for lawn areas up to 300 m<sup>2</sup>

## **Technical Data**

| - Mains supply         | 230 V   50 Hz     |
|------------------------|-------------------|
| - Power                | 1200 W            |
| - Working width        | 310 mm            |
| - Working depth        | 3 settings   9 mm |
| - Number of knives     | 8 Pieces          |
| - Wheel diameter front | 180 mm            |
| - Wheel diameter rear  | 100 mm            |