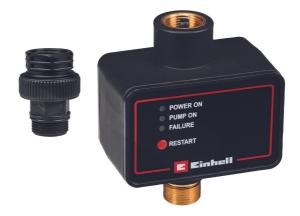

## flow switch (electric)

Item No.: 4174230

Ident No.: 21012

Bar Code: 4006825667738

The electronic flow switch from Einhell is ideally suited for converting garden pumps into automatic domestic waterworks. It automatically switches the pumps on and off for water extraction. The electronic pressure flow switch ensures perfect pressure conditions. If the tap is turned on and the pressure in the line drops, it automatically switches on the pump. As soon as the tap is turned off, the pressure increases and the pump is automatically switched off. This additional device can be connected to pumps via the connection adapter. It also has a socket and a 1.45-metre-long mains cable.

## **Features & Benefits**

- Integrated non-return valve
- Dry-running protection
- Connection-adapter
- Socket