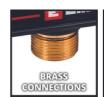

## **Technical Data**

230 V | 50 Hz - Mains supply

- Max. current 10 A - Max. operating pressure 10 bar - Max. water temperature 55 °C

33,3mm (R1 AG) - Connection suction side

- Material thread connection suction side brass

- Connection pressure side 33,3mm (R1 IG)

- Material thread connection pressure brass

side

- Power cord 145 cm | H07RN-F