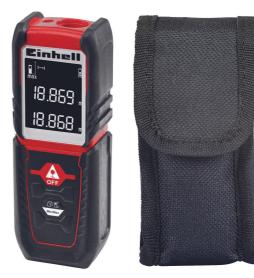

**Laser Measuring Tool** 

**TC-LD 25** 

Item No.: 2270075

Ident No.: 21022

Bar Code: 4006825616187

The Einhell laser distance meter TC-LD 25 is a small and handy pocket-sized tool for performing easy and precise measurements of distances up to 25 meters. This meter lets you measure distances in next to no time and also calculate areas and volumes. The interface for measuring has variable settings to allow measuring from either the front or rear edge. The min/max function allows continuous measurements. Thanks to its soft grip, the laser distance meter is comfortable to handle. For safety there is a safety function: the laser beam is only activated after the switching on operation is repeated. It switches off automatically after three minutes without being used.

## **Features & Benefits**

- Easy and precise measurement of distances up to 25 m
- Measurements from the front or back edge of the device
- Easy measurement of lengths, areas or volumes
- Min/max function for continous measurements
- Safety function: laser radiation only with repeated power-up
- Small and convenient to use laser measuring device in pocket size
- Automatic switch-off after 3 minutes of inactivity
- Incl. practical bag for storage
- 2x 1,5V AAA batteries needed (not included in delivery)