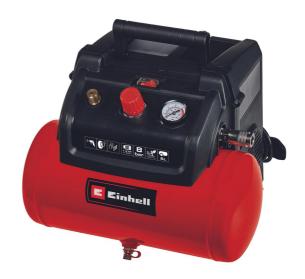

**Air Compressor** 

TC-AC 190/6/8 OF

Item No.: 4020655

Ident No.: 21012

Bar Code: 4006825669190

The Einhell compressor TC-AC 190/6/8 OF is a real all-rounder. The maintenance effort of the oil- and service-free pump and the powerful motor, which works with up to 1.2 kW, is very low. The mobile compressor is equipped with a 6 litre compressed air tank, cable winder, hook and storage compartment for optional accessories. Thanks to the pressure reducer, which can be regulated up to 8 bar, the compressor can be used flexibly. Pressure gauge and quick coupling for the regulated working pressure are available, the feet as well as the safety valve provide safety. The drainage screw allows convenient maintenance. Einhell offers a ten-year warranty against rusting of the boiler.

## Features & Benefits

- Oil-free, service-free pump for low maintenance requirements
- Mobile compressor with a 6 litre tank
- Ergonomic design and handle for easy transport
- Convenient cable storage on the back of the housing
- Hook and storage tray for optional accessories in the housing
- Many applications up to 8 bar adjustable via pressure reducer
- Pressure gauge and quick coupling for regulated working pressure
- Standing feet for secure standing during operation
- 10-year guarantee against rusting through of the tank
- Safety valve ensures high user safety
- Drain plug for comfortable maintenance