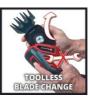

## Features & Benefits

- Covered gearbox protecting customer to get in touch with gear oil
- Grass blade used for perfect cutting result on edges (70mm)
- Shrub shears blade for hedge and bush care (110mm)
- Easy blade change without tools
- Soft grip ensuring perfect grip and ergonomics