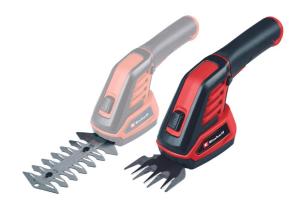

**Cordless Grass- and Bush Shear** 

GC-CG 3,6/70 Li WT

Item No.: 3410365

Ident No.: 21011

Bar Code: 4006825665444

The cordless grass and shrub shears GC-CG 3.6/70 Li WT is the perfect helper for garden care: For anyone wishing to do more than trim just a few branches, this cordless grass and shrub shears is a user-friendly alternative to manual saws or garden shears. The gear housing is covered to protect against contact with gear oil, and the blade can be changed with absolute ease without any tools whatsoever. Ergonomic operation and a perfect, secure hold are assured by the Softgrip feature. With a cutting width of 70 mm, the grass blade is perfectly suited for cutting lawn edges. The shrub blade can handle twigs and branches up to 8 mm thick, and thanks to a cutting length of 110 mm it is well equipped for keeping hedges and bushes in proper shape.

## Features & Benefits

- Covered gearbox protecting customer to get in touch with gear oil
- Grass blade used for perfect cutting result on edges (70mm)
- Shrub shears blade for hedge and bush care (110mm)
- Easy blade change without tools
- Soft grip ensuring perfect grip and ergonomics