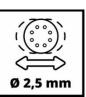

## **Technical Data**

- Mains supply 230-240 V | 50 Hz

- Power 425 W

- Oscillating speed 12000 - 26000 min^-1

- Oscillating circuit 2.5 mm 125 mm - backing pad diameter