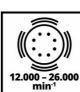

**Rotating Sander** 

**TC-RS 425 E** 

Item No.: 4462005

Ident No.: 21011

Bar Code: 4006825664720

The Einhell eccentric sander TC-RS 425 E is a powerful tool for machining even and uneven surfaces made of wood, wood-based materials or painted surfaces. Thanks to the speed control electronics, the sanding performance can be optimally adapted to the material and task. The 425 W device is equipped with a 125 mm sanding disc with micro hook and loop fastener. The eccentric sander operates with a large oscillating circuit of 2.5 mm and oscillating speeds between 12,000 and 26,000 per minute. Thanks to ergonomic grip surfaces with softgrip and additional handle, it sits well in the hand. In addition, the grinder has a dust extraction system with dust collection sack and an extraction adapter. The pump's power cord is 2 metres long.

## **Technical Data**

- Mains supply 230-240 V | 50 Hz

- Power 425 W

- Oscillating speed 12000 - 26000 min^-1

- Oscillating circuit 2.5 mm 125 mm - backing pad diameter