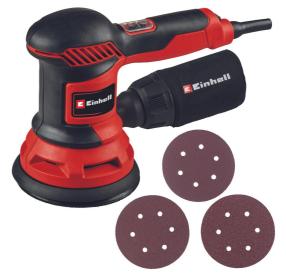

**Rotating Sander** 

**TC-RS 425 E** 

Item No.: 4462005

Ident No.: 21011

Bar Code: 4006825664720

The Einhell eccentric sander TC-RS 425 E is a powerful tool for machining even and uneven surfaces made of wood, wood-based materials or painted surfaces. Thanks to the speed control electronics, the sanding performance can be optimally adapted to the material and task. The 425 W device is equipped with a 125 mm sanding disc with micro hook and loop fastener. The eccentric sander operates with a large oscillating circuit of 2.5 mm and oscillating speeds between 12,000 and 26,000 per minute. Thanks to ergonomic grip surfaces with softgrip and additional handle, it sits well in the hand. In addition, the grinder has a dust extraction system with dust collection sack and an extraction adapter. The pump's power cord is 2 metres long.

## Features & Benefits

- Robust/powerful random orbital sander for numerous applications
- Speed electronics for material- & application-oriented work
- Finest grind with high performance due to eccentric principle
- Easy/quick change of abrasive paper thanks to micro fastening
- Safe and comfortable working thanks to soft grip
- Active dust extraction ensures a clean working environment
- Both integrated and connection for external dust extraction
- Incl. sanding paper (1xP60, 1xP80, 1xP120)

## **Technical Data**

- Mains supply 230-240 V | 50 Hz

- Power 425 W

- Oscillating speed 12000 - 26000 min^-1

- Oscillating circuit 2.5 mm 125 mm - backing pad diameter