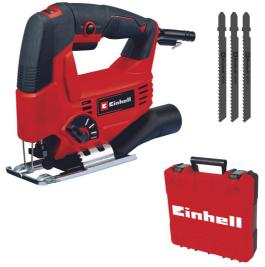

Jig Saw

TC-JS 80/1 Kit

Item No.: 4321157

Ident No.: 21022

Bar Code: 4006825661668

The Einhell jigsaw TC-JS 80/1 Kit ensures precise cuts with practical features such as the pendulum stroke function and a pivotable saw shoe. It is powered by a 550 W motor. The power can be optimally adjusted using speed electronics. The 4-step adjustable pendulum stroke enables fast, precise cuts in a short time. The cutting depth is 80 mm in wood; 10 mm in steel. Mitre cuts of up to 45° are possible. The saw blade can be changed without tools. In addition, the compact, lightweight jigsaw is equipped with softgrip surfaces and a suction adapter. Delivery includes three T-shank saw blades for wood and plastic and a transport and storage case.

## Features & Benefits

- Simple, toolless saw blade change
- Speed electronics for adaption to the material
- 4-stage pendulum stroke for precise and fast cuts
- Saw shoe can be swivelled for mitre cuts up to 45
- Dust extraction for a clean working environment
- Large softgrip surfaces for comfortable working
- Easy handling thanks to compact design and low weight
- T-shaft mount for the use of common saw blades
- Delivery incl. 3 saw blades (T-shaft) for wood