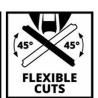

Jig Saw

TC-JS 80/1 Kit

Item No.: 4321157

Ident No.: 21022

Bar Code: 4006825661668

The Einhell jigsaw TC-JS 80/1 Kit ensures precise cuts with practical features such as the pendulum stroke function and a pivotable saw shoe. It is powered by a 550 W motor. The power can be optimally adjusted using speed electronics. The 4-step adjustable pendulum stroke enables fast, precise cuts in a short time. The cutting depth is 80 mm in wood; 10 mm in steel. Mitre cuts of up to 45° are possible. The saw blade can be changed without tools. In addition, the compact, lightweight jigsaw is equipped with softgrip surfaces and a suction adapter. Delivery includes three T-shank saw blades for wood and plastic and a transport and storage case.

## Features & Benefits

- Simple, toolless saw blade change
- Speed electronics for adaption to the material
- 4-stage pendulum stroke for precise and fast cuts
- Saw shoe can be swivelled for mitre cuts up to 45
- Dust extraction for a clean working environment
- Large softgrip surfaces for comfortable working
- Easy handling thanks to compact design and low weight
- T-shaft mount for the use of common saw blades
- Delivery incl. 3 saw blades (T-shaft) for wood

## **Technical Data**

- Mains supply 220-240 V | 50 Hz - Power 550 W - Number of strokes 1000 - 3000 min^-1

- Stroke height 20 mm - Cutting depth in wood 80 mm - Cutting depth in plastic 20 mm - Cutting depth in steel 10 mm - Max. bevel cuts 45°