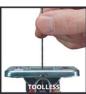

## Features & Benefits

- Simple, toolless saw blade change
- Speed electronics for adaption to the material
- 4-stage pendulum stroke for precise and fast cuts
- Saw shoe can be swivelled for mitre cuts up to 45
- Dust extraction for a clean working environment
- Large softgrip surfaces for comfortable working
- Easy handling thanks to compact design and low weight
- T-shaft mount for the use of common saw blades
- Delivery incl. 3 saw blades (T-shaft) for wood