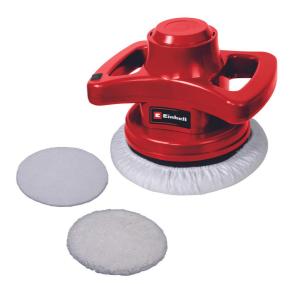

Car Polisher

**CC-PO 90** 

Item No.: 2093173

Ident No.: 11016

Bar Code: 4006825614145

Handy and robust polishing machine for effortless paintwork care with a Ø 240 mm large polishing disk and 3.700 orbits per minute. The polishing agent is applied to the paint surface with a textile polishing pad, a synthetic polishing pad is used to produce a long-lasting shine.

## **Features & Benefits**

- Handy and robust polishing machine
- On / Off switch
- Incl. 1 pc textile polishing pad
- Incl. 1 pc synthetic polishing pad

## **Technical Data**

- Mains supply 230 V | 50 Hz 90 W - Power rating 3700 min^-1 - Orbits - Polishing disc 240 mm