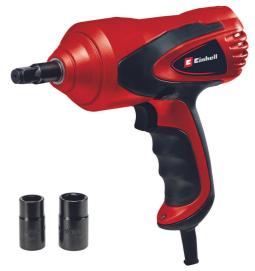

**Car Hammer Screwdriver** 

**CC-HS 12/2** 

Item No.: 2048313

Ident No.: 21012

Bar Code: 4006825668643

The handy and powerful Einhell impact wrench CC-HS 12/2 can be connected for mobile use via the cigarette lighter to the vehicle's 12 V electrical system. An integrated LED light ensures the best visibility and with the built-in spirit level, the impact wrench can be held at the optimum angle to the tyre in order to loosen or tighten the wheel nuts and bolts with up to 350 Nm by clockwise or anti-clockwise rotation. Thanks to softgrip and its low weight of 1.51 kg, the impact wrench is easy to hold. The impact wrench is supplied with two sockets with 17/19 and 21/23 mm respectively.

## Features & Benefits

- 12 V impact wrench for quick changes
- 12 V cable for connecting to a vehicle's cigarette lighter socket
- Right/left rotation for loosening and tightening
- LED light for illuminating the working area
- Integrated spirit level for optimum position when screwing
- Soft grip for a secure and comfortable grip
- Two sockets each with 17 and 19 or 21 and 23 mm