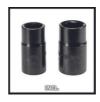

**Car Hammer Screwdriver** 

**CC-HS 12/2** 

Item No.: 2048313

Ident No.: 21012

Bar Code: 4006825668643

The handy and powerful Einhell impact wrench CC-HS 12/2 can be connected for mobile use via the cigarette lighter to the vehicle's 12 V electrical system. An integrated LED light ensures the best visibility and with the built-in spirit level, the impact wrench can be held at the optimum angle to the tyre in order to loosen or tighten the wheel nuts and bolts with up to 350 Nm by clockwise or anti-clockwise rotation. Thanks to softgrip and its low weight of 1.51 kg, the impact wrench is easy to hold. The impact wrench is supplied with two sockets with 17/19 and 21/23 mm respectively.

## Features & Benefits

- 12 V impact wrench for quick changes
- 12 V cable for connecting to a vehicle's cigarette lighter socket
- Right/left rotation for loosening and tightening
- LED light for illuminating the working area
- Integrated spirit level for optimum position when screwing
- Soft grip for a secure and comfortable grip
- Two sockets each with 17 and 19 or 21 and 23 mm