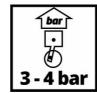

## **Technical Data**

Operating pressure min.
Operating pressure max.
Tank volume
Size of nozzle
3 bar
4 bar
1 L
Size of nozzle
1.5 mm