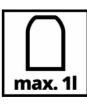

## **Features & Benefits**

- Suction-feed can volume: 1.0 liter
- Paint quantity controller
- Spot/wide jet controller
- Rotating nozzle

## **Technical Data**

Operating pressure min.
Operating pressure max.
Tank volume
Size of nozzle
3 bar
4 bar
1 L
Size of nozzle
1.5 mm