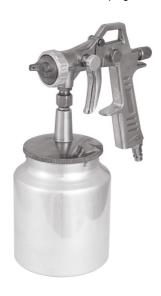

**Air Compressor Accessory** 

Paint spray gun, suction

can

Item No.: 4132900

Ident No.: 21072

Bar Code: 4006825411003

The paint spray gun with suction-feed gives the DIY enthusiast numerous options for performing painting and lacquering jobs everywhere in the home, workshop and garage. The suction-feed can enables flexible handling of the spray gun without the can's contents escaping.

## **Features & Benefits**

- Suction-feed can volume: 1.0 liter
- Paint quantity controller
- Spot/wide jet controller
- Rotating nozzle