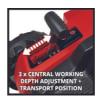

**Electric Scarifier-Lawn Aerat.** 

**GE-SA 1435/1** 

Item No.: 3420690

Ident No.: 21011

Bar Code: 4006825661422

The Einhell electric scarifier/aerator GE-SA 1435/1 provides for professional home gardens. The powerful series-wound motor frees the lawn of matted layers of weeds and ground cover. The 3-in-1 combination tool can be used for scarifying, aeration and grass collection. While the ball-bearing scarifier roller is equipped with 16 stainless steel blades, the ball-bearing aerator roller has 24 claws. For user-friendly operation there is a central 3-setting working depth +transport position. The folding height-adjustable long handle comes with a quick-lock lever and a parking position. A carry-handle is also integrated. No tools are needed for changing the roller. The housing is made of impact-resistant plastic and designed for easy maintenance.

## Features & Benefits

- Powerful series-wound motor
- 3in1 combination tool: Scarifying, aeration and grass collection
- Ball-bearing scarifier roller with 16 stainless steel blades
- Ball-bearing aerator roller with 24 claws
- Central 3-setting working depth + transport position
- Folding handlebar with quick fasteners
- Height-adjustable handlebar with parking position
- Wide wheels exert less stress on the lawn
- Large catching bag 28 I
- Toolless roller change
- Easy maintenance housing
- Impact-resistant plastic housing
- Integrated carry handle