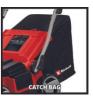

**Electric Scarifier-Lawn Aerat.** 

**GE-SA 1435/1** 

Item No.: 3420690

Ident No.: 21011

Bar Code: 4006825661422

The Einhell electric scarifier/aerator GE-SA 1435/1 provides for professional home gardens. The powerful series-wound motor frees the lawn of matted layers of weeds and ground cover. The 3-in-1 combination tool can be used for scarifying, aeration and grass collection. While the ball-bearing scarifier roller is equipped with 16 stainless steel blades, the ball-bearing aerator roller has 24 claws. For user-friendly operation there is a central 3-setting working depth +transport position. The folding height-adjustable long handle comes with a quick-lock lever and a parking position. A carry-handle is also integrated. No tools are needed for changing the roller. The housing is made of impact-resistant plastic and designed for easy maintenance.

## Features & Benefits

- Powerful series-wound motor
- 3in1 combination tool: Scarifying, aeration and grass collection
- Ball-bearing scarifier roller with 16 stainless steel blades
- Ball-bearing aerator roller with 24 claws
- Central 3-setting working depth + transport position
- Folding handlebar with quick fasteners
- Height-adjustable handlebar with parking position
- Wide wheels exert less stress on the lawn
- Large catching bag 28 I
- Toolless roller change
- Easy maintenance housing
- Impact-resistant plastic housing
- Integrated carry handle

## **Technical Data**

230 V | 50 Hz - Mains supply - Power 1400 W - Working width 350 mm - Number of knives 16 Pieces - Number of claws 24 Pieces - Capacity of catch bag 28 I - Working depth 3+1 settings