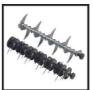

**Electric Scarifier-Lawn Aerat.** 

**GE-SA 1435/1** 

Item No.: 3420690

Ident No.: 21011

Bar Code: 4006825661422

The Einhell electric scarifier/aerator GE-SA 1435/1 provides for professional home gardens. The powerful series-wound motor frees the lawn of matted layers of weeds and ground cover. The 3-in-1 combination tool can be used for scarifying, aeration and grass collection. While the ball-bearing scarifier roller is equipped with 16 stainless steel blades, the ball-bearing aerator roller has 24 claws. For user-friendly operation there is a central 3-setting working depth +transport position. The folding height-adjustable long handle comes with a quick-lock lever and a parking position. A carry-handle is also integrated. No tools are needed for changing the roller. The housing is made of impact-resistant plastic and designed for easy maintenance.

## Features & Benefits

- Powerful series-wound motor
- 3in1 combination tool: Scarifying, aeration and grass collection
- Ball-bearing scarifier roller with 16 stainless steel blades
- Ball-bearing aerator roller with 24 claws
- Central 3-setting working depth + transport position
- Folding handlebar with quick fasteners
- Height-adjustable handlebar with parking position
- Wide wheels exert less stress on the lawn
- Large catching bag 28 I
- Toolless roller change
- Easy maintenance housing
- Impact-resistant plastic housing
- Integrated carry handle

## **Technical Data**

230 V | 50 Hz - Mains supply - Power 1400 W - Working width 350 mm - Number of knives 16 Pieces - Number of claws 24 Pieces - Capacity of catch bag 28 I - Working depth 3+1 settings