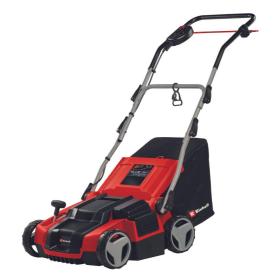

**Electric Scarifier-Lawn Aerat.** 

**GE-SA 1435/1** 

Item No.: 3420690

Ident No.: 21011

Bar Code: 4006825661422

The Einhell electric scarifier/aerator GE-SA 1435/1 provides for professional home gardens. The powerful series-wound motor frees the lawn of matted layers of weeds and ground cover. The 3-in-1 combination tool can be used for scarifying, aeration and grass collection. While the ball-bearing scarifier roller is equipped with 16 stainless steel blades, the ball-bearing aerator roller has 24 claws. For user-friendly operation there is a central 3-setting working depth +transport position. The folding height-adjustable long handle comes with a quick-lock lever and a parking position. A carry-handle is also integrated. No tools are needed for changing the roller. The housing is made of impact-resistant plastic and designed for easy maintenance.

## Features & Benefits

- Powerful series-wound motor
- 3in1 combination tool: Scarifying, aeration and grass collection
- Ball-bearing scarifier roller with 16 stainless steel blades
- Ball-bearing aerator roller with 24 claws
- Central 3-setting working depth + transport position
- Folding handlebar with quick fasteners
- Height-adjustable handlebar with parking position
- Wide wheels exert less stress on the lawn
- Large catching bag 28 I
- Toolless roller change
- Easy maintenance housing
- Impact-resistant plastic housing
- Integrated carry handle