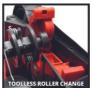

## Features & Benefits

- Powerful series-wound motor
- 3in1 combination tool: Scarifying, aeration and grass collection
- Ball-bearing scarifier roller with 16 stainless steel blades
- Ball-bearing aerator roller with 24 claws
- Central 3-setting working depth + transport position
- Folding handlebar with quick fasteners
- Height-adjustable handlebar with parking position
- Wide wheels exert less stress on the lawn
- Large catching bag 28 I
- Toolless roller change
- Easy maintenance housing
- Impact-resistant plastic housing
- Integrated carry handle