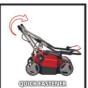

## Features & Benefits

- Powerful series-wound motor
- 3in1 combination tool: Scarifying, aeration and grass collection
- Ball-bearing scarifier roller with 16 stainless steel blades
- Ball-bearing aerator roller with 24 claws
- Central 3-setting working depth + transport position
- Folding handlebar with quick fasteners
- Height-adjustable handlebar with parking position
- Wide wheels exert less stress on the lawn
- Large catching bag 28 I
- Toolless roller change
- Easy maintenance housing
- Impact-resistant plastic housing
- Integrated carry handle