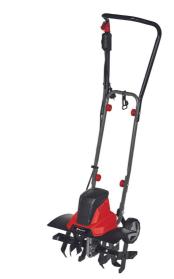

**Electric Tiller** 

GC-RT 1545 M

Item No.: 3431060

Ident No.: 21022

Bar Code: 4006825652598

The GC-RT 1545 M electric hoe provides ambitious hobby gardeners with a powerful, light-weight and handy tool for effective loosening of the soil. This tool is equipped with a 2-point safety switch which shuts down the robust cultivator blades as soon as you let go of the switch. The GC-RT 1545 M has height-adjustable wheels for working or transportation. The ergonomic long handle makes for comfortable operation and can be folded to enable the hoe to be stored in minimum space. A cable strain relief protects the power cable from wear.

## **Features & Benefits**

- Powerful series-wound motor
- Two-point safety switch
- Overload protection clutch
- Ergonomic folding handle
- Robust cultivator blades
- Height-adjustable wheels for easy transportation
- Cable-relief clip