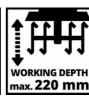

## **Technical Data**

- Power 1500 W - Working width 45 cm - Working depth 22 cm

- Chopping knives 6 Pieces | 20 cm - Mains supply 230-240 V | 50 Hz