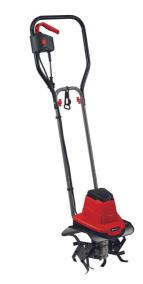

**Electric Tiller** 

**GC-RT 7530** 

Item No.: 3431050

Ident No.: 21022

Bar Code: 4006825602005

The GC-RT 7530 electric hoe provides ambitious hobby gardeners with a powerful, light-weight and handy tool for effective loosening of the soil. This tool is equipped with a 2-point safety switch which shuts down the robust cultivator blades as soon as you let go of the switch.

## **Features & Benefits**

- Two-point safety switch
- Robust cultivator blades
- Ergonomic folding handle
- Cable-relief clip