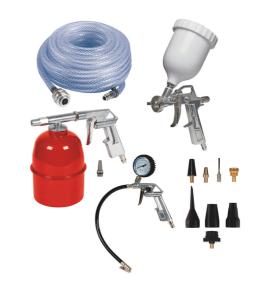

## 13-piece air tool set

Item No.: 4132776

Ident No.: 21011

Bar Code: 4006825663259

The 13-piece compressed air accessories set enables numerous compressed air applications for compressors with a working pressure of min. 8 bar. The blow gun can be used to clean working areas. The paint spray gun is specially designed for use with paints and varnishes. The spray gun is suitable for removing rust and varnishes. The set includes a tyre filler for checking tyre pressure and for inflating tyres, as well as an 8-piece inflation adapter set. For flexible applications, a 10 m long fabric hose with an inner diameter of 6 mm is available. The hose contains a quick coupling for quick tool changes.

## **Features & Benefits**

- 13-piece professional air tool set for ambitious handymen
- Suitable for compressors with working pressure of minimum 8 bar
- Spray gun for removing rust and lacquers
- Paint spray gun for applying paints and lacquers
- Inflation adapter for cleaning surfaces and work areas
- Tire pressure gauge for checking the pressure & inflating tires
- 10 meter air hose with an inner diameter of 6 mm
- Incl. 8-piece adapter set
- Incl. quick-release coupling for a fast tool change