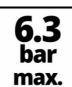

## **Technical Data**

- Max. torque (step 1) 220 Nm 340 Nm - Max. torque (step 2) 610 Nm - Max. torque (step 3) - Operating pressure max. 6.3 bar - No-load speed 7000 min^-1 198 I /min - Air consumption - Square drive 0.5 Inch