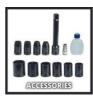

**Impact Wrench (Pneumatic)** 

**TC-PW 610** 

Item No.: 4138960

Ident No.: 11018

Bar Code: 4006825639971

The Einhell TC-PW 610 pneumatic impact wrench is a powerful and robust tool with maximum torque of 610 Nm. It is also equal to every challenge in the home, workshed and garage thanks to its high power. The non-slip, rubberized handle ensures that it is safe to work with. Featuring counterclockwise (one-step) and clockwise (three-step) operation, the pneumatic impact wrench can be used for a whole range of assignments. Top performance is offered using a hose with an inner diameter of 9 mm or over. The product comes complete with 10 drill sockets in sizes 8/10/11/13/17/19/21/22/24/27 mm and one small oil bottle, one nipple and one 125 mm extension. Supplied in a practical transport and storage case.

## Features & Benefits

- Powerful impact wrench with max. torque of 610 Nm
- Also suitable for challenging tasks thanks to high power
- Non-slip rubberized handle for safety during use
- Counter-clockwise (one-step) and clockwise operation (three-step)
- Top performance with a hose inner diameter of 9 mm or more
- With 10 drill sockets in sizes 8/10/11/13/17/19/21/22/24/27 mm
- Incl. 1 small oil bottle and 1 nipple
- Incl. 1 x 125 mm extension
- Supplied in a practical transport and storage case