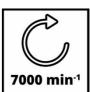

## **Technical Data**

- Max. torque (step 1) 220 Nm 340 Nm - Max. torque (step 2) 610 Nm - Max. torque (step 3) - Operating pressure max. 6.3 bar - No-load speed 7000 min^-1 198 I /min - Air consumption - Square drive 0.5 Inch