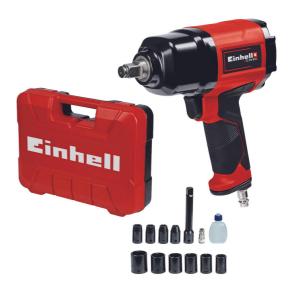

**Impact Wrench (Pneumatic)** 

**TC-PW 610** 

Item No.: 4138960

Ident No.: 11018

Bar Code: 4006825639971

The Einhell TC-PW 610 pneumatic impact wrench is a powerful and robust tool with maximum torque of 610 Nm. It is also equal to every challenge in the home, workshed and garage thanks to its high power. The non-slip, rubberized handle ensures that it is safe to work with. Featuring counterclockwise (one-step) and clockwise (three-step) operation, the pneumatic impact wrench can be used for a whole range of assignments. Top performance is offered using a hose with an inner diameter of 9 mm or over. The product comes complete with 10 drill sockets in sizes 8/10/11/13/17/19/21/22/24/27 mm and one small oil bottle, one nipple and one 125 mm extension. Supplied in a practical transport and storage case.

## Features & Benefits

- Powerful impact wrench with max. torque of 610 Nm
- Also suitable for challenging tasks thanks to high power
- Non-slip rubberized handle for safety during use
- Counter-clockwise (one-step) and clockwise operation (three-step)
- Top performance with a hose inner diameter of 9 mm or more
- With 10 drill sockets in sizes 8/10/11/13/17/19/21/22/24/27 mm
- Incl. 1 small oil bottle and 1 nipple
- Incl. 1 x 125 mm extension
- Supplied in a practical transport and storage case