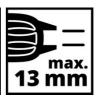

## **Technical Data**

- Mains supply 220 V | 60 Hz 600 W - Power - Number of gears 0-3000 min^-1 - Idle speed (gear 1) 48000 min^-1 - Impact rate (gear 1) - Drill chuck 2 - 13 mm - Drilling capacity in wood 25 mm - Drilling capacity in metal 13 mm - Drilling capacity in concrete 16 mm