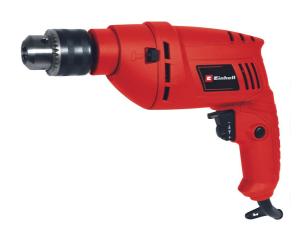

**Impact Drill** 

TH-ID 600 E; EX; BR; 220

Item No.: 4258937

Ident No.: 21010

Bar Code: 4006825659252

## **Technical Data**

- Mains supply 220 V | 60 Hz 600 W - Power - Number of gears 0-3000 min^-1 - Idle speed (gear 1) 48000 min^-1 - Impact rate (gear 1) - Drill chuck 2 - 13 mm - Drilling capacity in wood 25 mm - Drilling capacity in metal 13 mm - Drilling capacity in concrete 16 mm