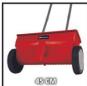

## **Technical Data**

- Spreading width 45 cm - Capacity of grit box 12 I - Wheels diameter 200 mm