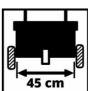

## **Technical Data**

- Spreading width 45 cm - Capacity of grit box 12 I - Wheels diameter 200 mm