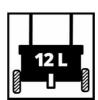

## **Technical Data**

- Spreading width 45 cm - Capacity of grit box 12 I - Wheels diameter 200 mm