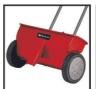

**Multi Purpose Spreader** 

**GC-SR 12** 

Item No.: 3415238

Ident No.: 21022

Bar Code: 4006825635065

The GC-SR 12 spreader is a robust, practical tool with which you can distribute fertilizers, seeds or winter grit evenly, quickly and effortlessly. With the double push-bar you can guide the spreader easily and safely. Spring locks on both sides enable storage in minimum space.

## Features & Benefits

- Double push-bar for exact and user-friendly handling
- Spring lock on both sides for storage in minimum space
- Housing made of high-grade, impact-resistant plastic
- Adjustment lever for regulating the distribution rate
- Corrosion-resistant roller