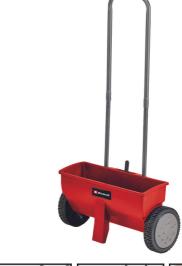

**Multi Purpose Spreader** 

**GC-SR 12** 

Item No.: 3415238

Ident No.: 21022

Bar Code: 4006825635065

The GC-SR 12 spreader is a robust, practical tool with which you can distribute fertilizers, seeds or winter grit evenly, quickly and effortlessly. With the double push-bar you can guide the spreader easily and safely. Spring locks on both sides enable storage in minimum space.

## Features & Benefits

- Double push-bar for exact and user-friendly handling
- Spring lock on both sides for storage in minimum space
- Housing made of high-grade, impact-resistant plastic
- Adjustment lever for regulating the distribution rate
- Corrosion-resistant roller