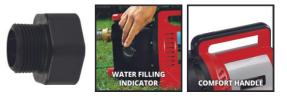

#### GC-GP 1250 N/1

ltem No.: 4180350

Ident No.: 21022

Bar Code: 4006825637281

The Einhell GC-GP 1250 N/1 garden pump with a stainless steel look has a powerful 1,200 W rating for delivering up to 5,000 l of clean water per hour. The practical handle on the garden pump makes it easy to transport to the cistern, rain barrel or well. There is an On/Off switch for activating the garden pump. The pump has a water filler opening and a practical water filling indicator. Residual water can be completely emptied out through the water drain screw, so that the pump is protected from frost when stowed away. The thermo protection preserves the pump against overload damage during use. The garden pump also has high-quality mechanical sealings.

## **Features & Benefits**

- Water filling indicator
- Big water filling screw
- Frost protection due to a water drain screw
- Thermo protection
- High-quality mechanical sealings
- Stainless steel appearance
- On/off switch