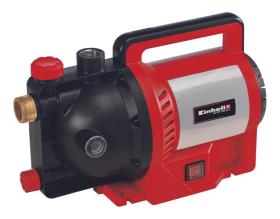

#### GC-GP 1250 N/1

ltem No.: 4180350

Ident No.: 21022

Bar Code: 4006825637281

The Einhell GC-GP 1250 N/1 garden pump with a stainless steel look has a powerful 1,200 W rating for delivering up to 5,000 l of clean water per hour. The practical handle on the garden pump makes it easy to transport to the cistern, rain barrel or well. There is an On/Off switch for activating the garden pump. The pump has a water filler opening and a practical water filling indicator. Residual water can be completely emptied out through the water drain screw, so that the pump is protected from frost when stowed away. The thermo protection preserves the pump against overload damage during use. The garden pump also has high-quality mechanical sealings.