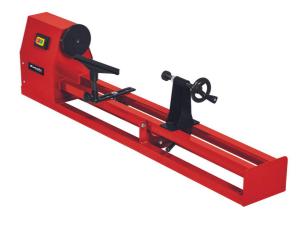

**Woodworking Lathe** 

TC-WW 1000/1

Item No.: 4312110

Ident No.: 21022

Bar Code: 4006825633924

The Einhell TC-WW 1000/1 lathe is the perfect tool for joining the world of woodturning and for achieving fine results on wood and soft materials. The extra-powerful 350 W motor provides plenty of reserves even for longer work sessions. The tool support is easy to adjust for the desired turning work and the tailstock with spindle tip serves as a second element for securing the workpiece. The construction is torsion-resistant thanks to the double guide frame, and the maximum turning diameter is 280 mm and the maximum tip width (workpiece length) is 1,000 mm. For the ideal speed for each material there are four adjustable speed settings (890/1,260/1,760/2,600 rpm). A front end driver and face plate are included.

## **Features & Benefits**

- A front end driver and a face plate are included in the package
- Easy to adjust tool support for exact turning work
- Tailstock + spindle tip as 2nd element for securing the workpiece
- Torsion-resistant construction thanks to the double guide frame
- 4 speed settings for setting the ideal speed for the material
- Powerful 350W motor with higher reserves for longer work sessions