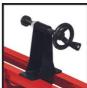

**Woodworking Lathe** 

TC-WW 1000/1

Item No.: 4312110

Ident No.: 21022

Bar Code: 4006825633924

The Einhell TC-WW 1000/1 lathe is the perfect tool for joining the world of woodturning and for achieving fine results on wood and soft materials. The extra-powerful 350 W motor provides plenty of reserves even for longer work sessions. The tool support is easy to adjust for the desired turning work and the tailstock with spindle tip serves as a second element for securing the workpiece. The construction is torsion-resistant thanks to the double guide frame, and the maximum turning diameter is 280 mm and the maximum tip width (workpiece length) is 1,000 mm. For the ideal speed for each material there are four adjustable speed settings (890/1,260/1,760/2,600 rpm). A front end driver and face plate are included.

## **Features & Benefits**

- A front end driver and a face plate are included in the package
- Easy to adjust tool support for exact turning work
- Tailstock + spindle tip as 2nd element for securing the workpiece
- Torsion-resistant construction thanks to the double guide frame
- 4 speed settings for setting the ideal speed for the material
- Powerful 350W motor with higher reserves for longer work sessions