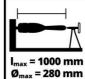

**Woodworking Lathe** 

TC-WW 1000/1

Item No.: 4312110

Ident No.: 21022

Bar Code: 4006825633924

The Einhell TC-WW 1000/1 lathe is the perfect tool for joining the world of woodturning and for achieving fine results on wood and soft materials. The extra-powerful 350 W motor provides plenty of reserves even for longer work sessions. The tool support is easy to adjust for the desired turning work and the tailstock with spindle tip serves as a second element for securing the workpiece. The construction is torsion-resistant thanks to the double guide frame, and the maximum turning diameter is 280 mm and the maximum tip width (workpiece length) is 1,000 mm. For the ideal speed for each material there are four adjustable speed settings (890/1,260/1,760/2,600 rpm). A front end driver and face plate are included.

## **Technical Data**

- Mains supply 230 V | 50 Hz 350 W - Power - Max. turning diameter 280 mm - Spindle length 1000 mm

890 | 1260 | 1760 | 2600 - Spindle speed

min^-1