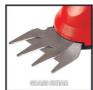

## Features & Benefits

- Safety switch protects against uncontrolled switching on
- Grass cutting blade included lawn edge care
- Including shrub shear blade care of bushes and shrubs
- Simple and tool-free knife change
- Telescopic tube allows comfortable use in upright position
- Wheels for easy guidance

## **Technical Data**

- Max. running time 60 min 3-5h - Charging time - Cutting width with grass shear knife 7 cm - Cutting length with shrub cutting knife 10 cm - Cutting thickness with shrub cutting 8 mm