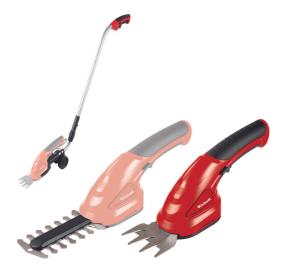

**Cordless Grass- and Bush Shear** 

**GC-CG 3,6 Li** 

Item No.: 3410455

Ident No.: 11027

Bar Code: 4006825607789

The GC-CG 3.6 Li cordless grass and shrub shear is a practical and compact tool which makes easy work of small cutting jobs on lawn edges, bushes and shrubs. The safety switch on the handle can be comfortably operated with one hand and prevents the tool from being switched on unintentionally.

## Features & Benefits

- Safety switch protects against uncontrolled switching on
- Grass cutting blade included lawn edge care
- Including shrub shear blade care of bushes and shrubs
- Simple and tool-free knife change
- Telescopic tube allows comfortable use in upright position
- Wheels for easy guidance