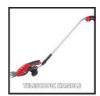

**Cordless Grass- and Bush Shear** 

**GC-CG 3,6 Li** 

Item No.: 3410455

Ident No.: 11027

Bar Code: 4006825607789

The GC-CG 3.6 Li cordless grass and shrub shear is a practical and compact tool which makes easy work of small cutting jobs on lawn edges, bushes and shrubs. The safety switch on the handle can be comfortably operated with one hand and prevents the tool from being switched on unintentionally.

## Features & Benefits

- Safety switch protects against uncontrolled switching on
- Grass cutting blade included lawn edge care
- Including shrub shear blade care of bushes and shrubs
- Simple and tool-free knife change
- Telescopic tube allows comfortable use in upright position
- Wheels for easy guidance