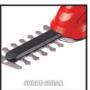

## Features & Benefits

- Safety switch protects against uncontrolled switching on
- Grass cutting blade included lawn edge care
- Including shrub shear blade care of bushes and shrubs
- Simple and tool-free knife change
- Telescopic tube allows comfortable use in upright position
- Wheels for easy guidance

## **Technical Data**

- Max. running time 60 min 3-5h - Charging time - Cutting width with grass shear knife 7 cm - Cutting length with shrub cutting knife 10 cm - Cutting thickness with shrub cutting 8 mm