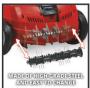

**Electric Scarifier-Lawn Aerat.** 

GC-SA 1231/1

Item No.: 3420640

Ident No.: 11017

Bar Code: 4006825628272

The electric scarifier/aerator GC-SA 1231/1 is a powerful and reliable combined device doing a good job in aerating and scarifying small to middle size plots for a healthy lawn care. With 8 high-quality double blades, the ball bearing mounted cutting roller removes weeds and moss with their roots thoroughly. The also ball bearing mounted aerator roller allows a professional soil aeration with 45 claws. For that purpose, the powerful inverse-speed motor with 1,200 Watt delivers a strong torque for continuous working progress and consistently good results. The robust plastic housing is a guarantor for durability, and the 28 liters collector bag is included. The device is recommended for lawns up to ca. 300 m².

## Features & Benefits

- Powerful series-wound motor
- Combination tool: scarifier and aerator
- Ball-bearing spike drum with 8 double blades
- Ball-bearing aerator roller with 45 claws
- Adjustable scarifying depth, 3 levels, with transport position
- Folding long handle
- Wide wheels exert less stress on the lawn
- Large catch bag 28 I
- Impact-resistant plastic housing
- Recommended for lawn areas up to 300 m<sup>2</sup>

## **Technical Data**

- Mains supply 230 V | 50 Hz - Power 1200 W - Working width 31 cm - Number of knives 8 Pieces - Number of claws 45 Pieces - Wheel diameter front 18 cm - Wheel diameter rear 10 cm - Capacity of catch bag 28 L