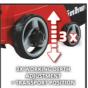

## Features & Benefits

- Powerful series-wound motor
- Combination tool: scarifier and aerator
- Ball-bearing spike drum with 8 double blades
- Ball-bearing aerator roller with 45 claws
- Adjustable scarifying depth, 3 levels, with transport position
- Folding long handle
- Wide wheels exert less stress on the lawn
- Large catch bag 28 I
- Impact-resistant plastic housing
- Recommended for lawn areas up to 300 m<sup>2</sup>

- Working depth 3 settings | 9 mm