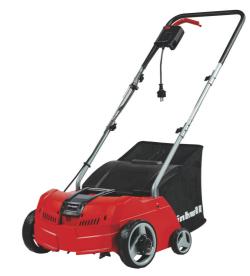

**Electric Scarifier-Lawn Aerat.** 

GC-SA 1231/1

Item No.: 3420640

Ident No.: 11017

Bar Code: 4006825628272

The electric scarifier/aerator GC-SA 1231/1 is a powerful and reliable combined device doing a good job in aerating and scarifying small to middle size plots for a healthy lawn care. With 8 high-quality double blades, the ball bearing mounted cutting roller removes weeds and moss with their roots thoroughly. The also ball bearing mounted aerator roller allows a professional soil aeration with 45 claws. For that purpose, the powerful inverse-speed motor with 1,200 Watt delivers a strong torque for continuous working progress and consistently good results. The robust plastic housing is a guarantor for durability, and the 28 liters collector bag is included. The device is recommended for lawns up to ca. 300 m².

## Features & Benefits

- Powerful series-wound motor
- Combination tool: scarifier and aerator
- Ball-bearing spike drum with 8 double blades
- Ball-bearing aerator roller with 45 claws
- Adjustable scarifying depth, 3 levels, with transport position
- Folding long handle
- Wide wheels exert less stress on the lawn
- Large catch bag 28 I
- Impact-resistant plastic housing
- Recommended for lawn areas up to 300 m<sup>2</sup>