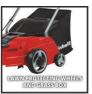

**Electric Scarifier-Lawn Aerat.** 

GC-SA 1231/1

Item No.: 3420640

Ident No.: 11017

Bar Code: 4006825628272

The electric scarifier/aerator GC-SA 1231/1 is a powerful and reliable combined device doing a good job in aerating and scarifying small to middle size plots for a healthy lawn care. With 8 high-quality double blades, the ball bearing mounted cutting roller removes weeds and moss with their roots thoroughly. The also ball bearing mounted aerator roller allows a professional soil aeration with 45 claws. For that purpose, the powerful inverse-speed motor with 1,200 Watt delivers a strong torque for continuous working progress and consistently good results. The robust plastic housing is a guarantor for durability, and the 28 liters collector bag is included. The device is recommended for lawns up to ca. 300 m².

## Features & Benefits

- Powerful series-wound motor
- Combination tool: scarifier and aerator
- Ball-bearing spike drum with 8 double blades
- Ball-bearing aerator roller with 45 claws
- Adjustable scarifying depth, 3 levels, with transport position
- Folding long handle
- Wide wheels exert less stress on the lawn
- Large catch bag 28 I
- Impact-resistant plastic housing
- Recommended for lawn areas up to 300 m<sup>2</sup>