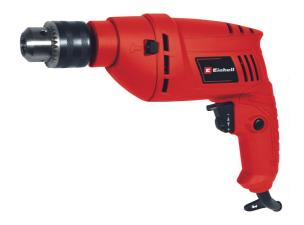

**Impact Drill** 

**TC-ID 600 E EX; CL 220V** 

Item No.: 4258938

Ident No.: 21011

Bar Code: 4006825664454

With its compact design and easy handling, the Einhell TC-ID 600 E impact drill is equally suitable for beginners and experienced craftsmen and serves its purpose for all common drilling work in the household. The speed control electronics with speed preselection regulates and thus facilitates the drilling of brittle or soft materials. In addition, the impact drill has clockwise and counterclockwise rotation for drilling and screwing and a continuously adjustable auxiliary handle for optimal work. The impact drill is equipped with a 13 mm drill chuck for easy tool change.

## **Features & Benefits**

- Compact design for easy handling.
- Ideal for all common drilling work in the home.
- Speed control electronics with speed preselection.
- Right and left rotation for drilling and screwing.