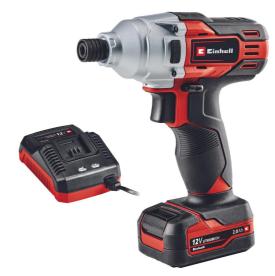

**Cordless Impact Driver** 

**TE-CI 12 Li (1x2,0Ah)** 

Item No.: 4510050

Ident No.: 21031

Bar Code: 4006825628708

The Einhell TE-Cl 12 Li (1x2.0Ah) cordless impact driver enables screws to be screwed in and out in rapid succession. The special impact mechanism protects the wrists against excessive torsional forces. It makes effortless work of driving in large/long screws. Electronic speed control ensures that the tool can be adjusted to the particular application and material. The 6.35 mm (¼") hexagon mount is ready at all times for the tool accessories required. Short and light in design, the impact driver has ergonomic Softgrip surfaces. The LED light provides optimum illumination for the work area. The product is supplied with a 45 min charger, one 2.0 Ah rechargeable battery and a practical storage box.

## **Features & Benefits**

- Impact drilling function for universal operation
- Speed electronics for material and application suitable working
- Short, lightweight design with ergonomic Softgrip surfaces
- Complete with LED lamp to illuminate the work area
- 6.35 mm (1/4") hexagon mount
- Incl. 45 min charger and 1x 2.0 Ah rechargeable battery
- Supplied in a practical storage carton

## **Technical Data**

- Accumulator- Charging time12 V | 2000 mAh | Li-lon45min

- Mains supply of battery charger 100-240 V | 50-60 Hz

- Idle speed 0 - 2400 min^-1
- Type of bit interlock Mechanic locking sleeve

- tool collet (hex) Bit holder (6,35mm/½")
- Max. torque hard 90 Nm

- Number of accumulators 1 Pieces