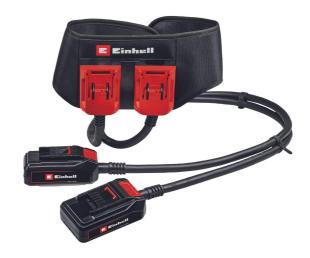

**Battery Belt** 

**GE-PB 36/18 Li** 

Item No.: 3408310

Ident No.: 21010

Bar Code: 4006825659580

By letting you carry the battery directly on your body, the Einhell GE-PB 36/18 Li battery belt reduces the effective weight of the Einhell cordless tool. Robust in design, the battery belt features a padded hip belt for optimum comfort, making it less tiring to work with cordless tools. This multifunction member of the Power X-Change family is suitable for 36 V and 18 V tools, whereby the second battery pocket is easy to remove when 18 V operation is sufficient. A welcome aid during complex jobs in tight spaces is the additional cable hook: Fastening the cables to the practical hook could not be

## **Features & Benefits**

- Member of the Power X-Change family
- Multifunctional for 36 V appliances and 18 V appliances

easier. Thanks to the large buckle, opening the belt is simple and takes only an instant.

- Carrying the battery on your body reduces the weight
- Padded hip belt for optimum comfort
- Large buckle for easy opening and closing
- An additional cable hook is practical for hanging up the cable
- For 18 V mode simply remove the second battery pocket

## **Technical Data**

- Quantity of battery holder 2 Pieces - Length of adapter cable 150 cm - Length of hip belt 150 cm