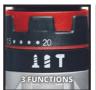

## **Technical Data**

12 V | 2000 mAh | Li-Ion - Accumulator

- Charging time 45min - Number of gears

0-400 min^-1 - Idle speed (gear 1) - Idle speed (gear 2) 0-1400 min^-1 - Max. torque hard 30 Nm

- Number of torque steps 22 settings

- Drill chuck 10 mm | single sleeve

- Drilling capacity in concrete 8 mm 0-6000 min^-1 - Impact rate (gear 1) - Impact rate (gear 2) 0-21000 min^-1 - Number of accumulators 2 Pieces