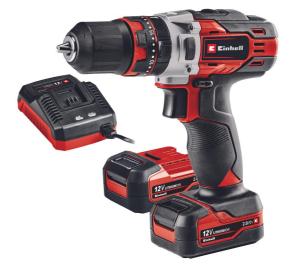

**Cordless Impact Drill** 

TE-CD 12/1 Li-i (2x2,0Ah)

Item No.: 4513890

Ident No.: 21031

Bar Code: 4006825628692

The Einhell TE-CD 12 Li-i cordless impact drill makes it possible: Screwdriving & drilling, augmented by an impact drilling function, a practical helper in the home & workshed. Thanks to the li-ion technology, the rechargeable battery gets charged up quickly and is always ready for use - and without selfdischarging either. For working with precision there is electronic speed control with 22 settings. The LED lighting lights up the dark for optimum illumination. For exceptionally easy handling and guiding with precision it has a slimline and ergonomic design with a Softgrip. The 2-speed gearing enables powerful screwdriving /drilling and the impact drilling function makes it suitable for universal work.

## **Features & Benefits**

- Always Ready-for-use due to Li-ion technology without discharging
- Impact drilling function for universal operation included
- 2-speed gearing for powerful drilling and screwing
- Speed electronics for material and application suitable working
- LED lighting for optimum operation in dark areas
- Extremely easy to work with due to ergonomic design and Softgrip
- Incl. 45min charger and 2x 2.0 Ah battery

## Available as special accessories

Power Charger 12V Power Tools Accessory Item No.: 4512078 Bar Code: 4006825635621 Einhell Accessory