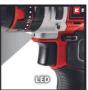

## **Features & Benefits**

- Always Ready-for-use due to Li-ion technology without discharging
- Impact drilling function for universal operation included
- 2-speed gearing for powerful drilling and screwing
- Speed electronics for material and application suitable working
- LED lighting for optimum operation in dark areas
- Extremely easy to work with due to ergonomic design and Softgrip
- Incl. 45min charger and 2x 2.0 Ah battery

**Cordless Impact Drill** 

TE-CD 12/1 Li-i (2x2,0Ah)

Item No.: 4513890

Ident No.: 21031

Bar Code: 4006825628692

The Einhell TE-CD 12 Li-i cordless impact drill makes it possible: Screwdriving & drilling, augmented by an impact drilling function, a practical helper in the home & workshed. Thanks to the li-ion technology, the rechargeable battery gets charged up quickly and is always ready for use - and without selfdischarging either. For working with precision there is electronic speed control with 22 settings. The LED lighting lights up the dark for optimum illumination. For exceptionally easy handling and guiding with precision it has a slimline and ergonomic design with a Softgrip. The 2-speed gearing enables powerful screwdriving /drilling and the impact drilling function makes it suitable for universal work.