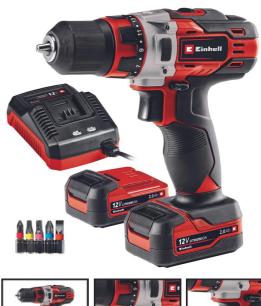

**Cordless Drill** 

## TE-CD 12/1 Li (2x2,0Ah)

ltem No.: 4513594

Ident No.: 21031

Bar Code: 4006825633399

The Einhell TE-CD 12/1 Li (1x2.0 Ah) cordless drill makes it possible: Two tools in one for finely adjustable screwdriving and powerful drilling. This is ensured by the high-performance 2-speed gearing. A high-speed charger for the batteries without self-discharge is also included, so one battery can be charged up ready for use in 45 minutes. The robust metal gearing is designed for maximum durability. For working with precision there is electronic speed control with 20 settings. The LED lighting provides optimum illumination even for dark corners. For user-friendly handling the cordless drill has ergonomic design and Softgrip. 5 bits, a high-speed charger & two batteries are also included.

## **Features & Benefits**

- Always Ready-for-use due to Li-ion technology without discharging
- 2-speed gearing for powerful drilling and screwing
- Speed electronics for material and application suitable working
- LED lighting for optimum operation in dark areas
- Extremely easy to work with due to ergonomic design and Softgrip
- Robust metal gearing for maximum durability
- Incl. 45min charger and 2x 2.0 Ah battery