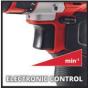

## **Features & Benefits**

- Always Ready-for-use due to Li-ion technology without discharging
- 2-speed gearing for powerful drilling and screwing
- Speed electronics for material and application suitable working
- LED lighting for optimum operation in dark areas
- Extremely easy to work with due to ergonomic design and Softgrip
- Robust metal gearing for maximum durability
- Incl. 45min charger and 1x 2.0 Ah battery

## **Technical Data**

12 V | 2000 mAh | Li-Ion - Accumulator

- Charging time 45min - Number of gears

0-400 min^-1 - Idle speed (gear 1) - Idle speed (gear 2) 0-1400 min^-1

- Max. torque hard 30 Nm - Number of torque steps 20 settings