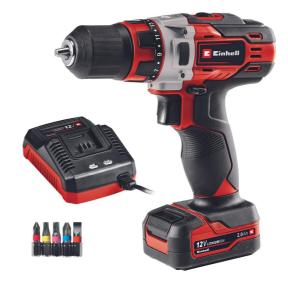

**Cordless Drill** 

TE-CD 12/1 Li (1x2,0Ah)

Item No.: 4513590

Ident No.: 21031

Bar Code: 4006825626483

The Einhell TE-CD 12/1 Li (1x2.0 Ah) cordless drill makes it possible: Two tools in one for finely adjustable screwdriving and powerful drilling. This is ensured by the high-performance 2-speed gearing. A high-speed charger for the battery without self-discharge is also included, so the battery can be charged up ready for use in 45 minutes. The robust metal gearing is designed for maximum durability. For working with precision there is electronic speed control with 20 settings. The LED lighting provides optimum illumination even for dark corners. For user-friendly handling the cordless drill has an ergonomic design and Softgrip. 8 bits, a high-speed charger & rechargeable battery are also included.

## **Features & Benefits**

- Always Ready-for-use due to Li-ion technology without discharging
- 2-speed gearing for powerful drilling and screwing
- Speed electronics for material and application suitable working
- LED lighting for optimum operation in dark areas
- Extremely easy to work with due to ergonomic design and Softgrip
- Robust metal gearing for maximum durability
- Incl. 45min charger and 1x 2.0 Ah battery