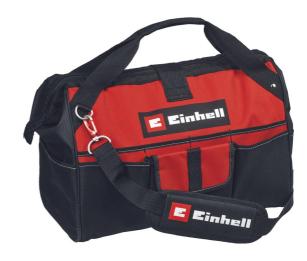

Bag

Einhell Bag 45/29

Item No.: 4530074

Ident No.: 21011

Bar Code: 4006825663310

The Einhell 45/29 Bag is handy and ready for immediate use: It provides safe space for Einhell tools and accessories, and even Power X-Change batteries and chargers are at home in this holdall. Designed to be rugged and durable, the Einhell 45/29 Bag with its a reinforced bottom proves to be a real asset when facing handiwork tasks either indoors or outdoors. This Einhell Bag provides universal storage options for tools and accessories. Everything can be transported quickly and without fuss to where you need it. For exceptionally easy handling there is a shoulder strap and a carryhandle. The variety of pockets in the Bag means that each item can be stowed so neatly that it takes only seconds to find it again.

## **Features & Benefits**

- Universal storage facility for tools and accessories
- The reinforced base gives the bag a high load capacity
- Easy handling thanks to carry-strap and carry-handle
- Plenty of pockets and compartments to keep everything neat & tidy
- Long life time thanks to robust high quality materials
- Additional pockets inside to store PXC batteries