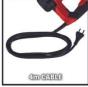

**Demolition Hammer** 

TE-DH 5

Item No.: 4139135

Ident No.: 21010

Bar Code: 4006825657555

The Einhell TE-DH 5 demolition hammer (750 W, 5 J) is a compact and powerful helper on light chiseling jobs during renovation and restoration work. Thanks to its SDS-plus tool chuck this demolition hammer is compatible with SDS-plus accessories and lets you change tools quickly during use. Its vibration-absorbing handle results in low-vibration operation while the flexibly adjustable additional handle ensures a firm and secure grip. A rugged 4meter rubber cable provides maximum mobility. This demolition hammer comes complete with a pointed and flat chisel in an E-Box transport and storage case.

## **Features & Benefits**

- Compact and powerful demolition hammer for light chiseling jobs
- SDS-plus chuck compatible with SDS-plus accessories
- Robust SDS-plus chuck for fast tool change
- Low-vibration thanks to the vibration-absorbing handle
- Additional adjustable handle for enhanced comfort while working
- Robust 4 m rubber cable for maximum mobility
- Incl. pointed chisel and flat chisel for immediate usage
- Supplied in an E-Box transport and storage case

## **Technical Data**

220-240 V | 50/60 Hz - Mains supply

- Power 750 W 4300 min^-1 - Impact rate

- Impact power 5 J

400 cm | H07RN-F - Power cord

- Tool holder SDS-plus