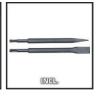

**Demolition Hammer** 

TE-DH 5

Item No.: 4139135

Ident No.: 21010

Bar Code: 4006825657555

The Einhell TE-DH 5 demolition hammer (750 W, 5 J) is a compact and powerful helper on light chiseling jobs during renovation and restoration work. Thanks to its SDS-plus tool chuck this demolition hammer is compatible with SDS-plus accessories and lets you change tools quickly during use. Its vibration-absorbing handle results in low-vibration operation while the flexibly adjustable additional handle ensures a firm and secure grip. A rugged 4meter rubber cable provides maximum mobility. This demolition hammer comes complete with a pointed and flat chisel in an E-Box transport and storage case.

## **Features & Benefits**

- Compact and powerful demolition hammer for light chiseling jobs
- SDS-plus chuck compatible with SDS-plus accessories
- Robust SDS-plus chuck for fast tool change
- Low-vibration thanks to the vibration-absorbing handle
- Additional adjustable handle for enhanced comfort while working
- Robust 4 m rubber cable for maximum mobility
- Incl. pointed chisel and flat chisel for immediate usage
- Supplied in an E-Box transport and storage case