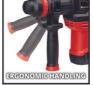

**Demolition Hammer** 

TE-DH 5

Item No.: 4139135

Ident No.: 21010

Bar Code: 4006825657555

The Einhell TE-DH 5 demolition hammer (750 W, 5 J) is a compact and powerful helper on light chiseling jobs during renovation and restoration work. Thanks to its SDS-plus tool chuck this demolition hammer is compatible with SDS-plus accessories and lets you change tools quickly during use. Its vibration-absorbing handle results in low-vibration operation while the flexibly adjustable additional handle ensures a firm and secure grip. A rugged 4meter rubber cable provides maximum mobility. This demolition hammer comes complete with a pointed and flat chisel in an E-Box transport and storage case.

## **Features & Benefits**

- Compact and powerful demolition hammer for light chiseling jobs
- SDS-plus chuck compatible with SDS-plus accessories
- Robust SDS-plus chuck for fast tool change
- Low-vibration thanks to the vibration-absorbing handle
- Additional adjustable handle for enhanced comfort while working
- Robust 4 m rubber cable for maximum mobility
- Incl. pointed chisel and flat chisel for immediate usage
- Supplied in an E-Box transport and storage case