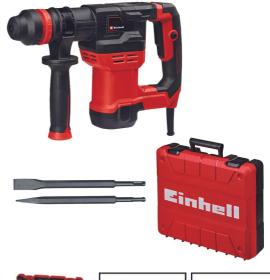

**Demolition Hammer** 

TE-DH 5

Item No.: 4139135

Ident No.: 21010

Bar Code: 4006825657555

The Einhell TE-DH 5 demolition hammer (750 W, 5 J) is a compact and powerful helper on light chiseling jobs during renovation and restoration work. Thanks to its SDS-plus tool chuck this demolition hammer is compatible with SDS-plus accessories and lets you change tools quickly during use. Its vibration-absorbing handle results in low-vibration operation while the flexibly adjustable additional handle ensures a firm and secure grip. A rugged 4meter rubber cable provides maximum mobility. This demolition hammer comes complete with a pointed and flat chisel in an E-Box transport and storage case.

## **Features & Benefits**

- Compact and powerful demolition hammer for light chiseling jobs
- SDS-plus chuck compatible with SDS-plus accessories
- Robust SDS-plus chuck for fast tool change
- Low-vibration thanks to the vibration-absorbing handle
- Additional adjustable handle for enhanced comfort while working
- Robust 4 m rubber cable for maximum mobility
- Incl. pointed chisel and flat chisel for immediate usage
- Supplied in an E-Box transport and storage case