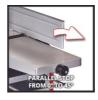

## Features & Benefits

- Sturdy, solid construction
- Aluminium surfacing planer table with tiltable stop for routing
- Thicknessing planer with pull-out workpiece support
- Chip extractor for a clean workplace
- Vibration-absorbing feet for stability
- Overload switch and zero voltage switch for safe operation

- Max. tilt angle of parallel guide 45° 100 mm - Diameter of suction adapter