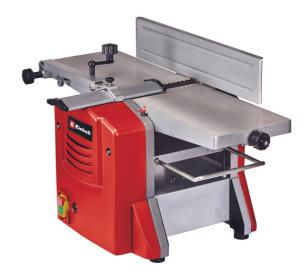

**Stationary Planer** 

**TC-SP 204** 

Item No.: 4419955

Ident No.: 21021

Bar Code: 4006825615104

The TC-SP 204 stationary planer is a high-quality machine for precise, speedy thicknessing and surfacing tasks. The thicknessing planer with pull-out workpiece support is easy to handle. The practical chip extractor ensures clean working and a clean workplace.

## Features & Benefits

- Sturdy, solid construction
- Aluminium surfacing planer table with tiltable stop for routing
- Thicknessing planer with pull-out workpiece support
- Chip extractor for a clean workplace
- Vibration-absorbing feet for stability
- Overload switch and zero voltage switch for safe operation