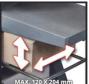

## **Technical Data**

- Mains supply 220-240 V | 50 Hz 1500 W - Power - Idle speed 9000 min^-1 - Max. material removal at surface 3 mm

planing

- Max. material removal at tickness 2 mm planing

204 mm - Max. planing width - Max. thickness opening 120 mm - Feed rate 6 m/min - Size of feed table 357 x 210 mm - Size of planing table 357 x 210 mm - Size of thicknessing table 270 x 204 mm 165 x 195 mm - Size of table enlargement rear