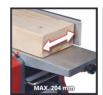

## **Technical Data**

- Mains supply 220-240 V | 50 Hz 1500 W - Power - Idle speed 9000 min^-1 - Max. material removal at surface 3 mm

planing

- Max. material removal at tickness 2 mm planing

204 mm - Max. planing width - Max. thickness opening 120 mm - Feed rate 6 m/min - Size of feed table 357 x 210 mm - Size of planing table 357 x 210 mm - Size of thicknessing table 270 x 204 mm 165 x 195 mm - Size of table enlargement rear