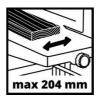

## **Technical Data**

- Mains supply 220-240 V | 50 Hz 1500 W - Power - Idle speed 9000 min^-1 - Max. material removal at surface 3 mm

planing

- Max. material removal at tickness 2 mm planing

204 mm - Max. planing width - Max. thickness opening 120 mm - Feed rate 6 m/min - Size of feed table 357 x 210 mm - Size of planing table 357 x 210 mm - Size of thicknessing table 270 x 204 mm 165 x 195 mm - Size of table enlargement rear