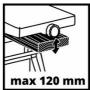

## **Technical Data**

- Mains supply 220-240 V | 50 Hz 1500 W - Power - Idle speed 9000 min^-1 - Max. material removal at surface 3 mm

planing

- Max. material removal at tickness 2 mm planing

204 mm - Max. planing width - Max. thickness opening 120 mm - Feed rate 6 m/min - Size of feed table 357 x 210 mm - Size of planing table 357 x 210 mm - Size of thicknessing table 270 x 204 mm 165 x 195 mm - Size of table enlargement rear