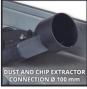

**Stationary Planer** 

**TC-SP 204** 

Item No.: 4419955

Ident No.: 21021

Bar Code: 4006825615104

The TC-SP 204 stationary planer is a high-quality machine for precise, speedy thicknessing and surfacing tasks. The thicknessing planer with pull-out workpiece support is easy to handle. The practical chip extractor ensures clean working and a clean workplace.

## Features & Benefits

- Sturdy, solid construction
- Aluminium surfacing planer table with tiltable stop for routing
- Thicknessing planer with pull-out workpiece support
- Chip extractor for a clean workplace
- Vibration-absorbing feet for stability
- Overload switch and zero voltage switch for safe operation

- Max. tilt angle of parallel guide 45° 100 mm - Diameter of suction adapter