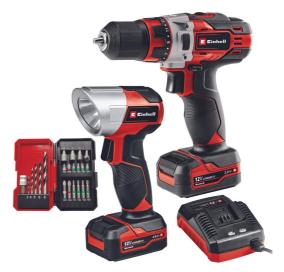

**Cordless Drill Kit** 

TE-CD 12/1 Li +22+CL

(2x2.0Ah)

Item No.: 4513598

Ident No.: 21011

Bar Code: 4006825663617

The Einhell cordless drill/screwdriver set TE-CD 12/1 +22+CL (2x2.0Ah) is always ready-for-use thanks to lithium-ion technology with zero selfdischarge. Its 2-speed gearing enables powerful drilling and screwdriving. Electronic speed control ensures that the tool can be adjusted to each particular material and application. LED illumination optimizes your work even in dark areas. An ergonomic design and Softgrip result in exceptionally easy handling. The robust metal gearing is designed with maximum durability in mind. Delivery includes one 45-minute charger and two 2.0 Ah batteries, a 22-piece set of bits, and a cordless lamp with 100 lm to illuminate the work area.

## Features & Benefits

- Always Ready-for-use due to Li-ion technology without discharging
- 2-speed gearing for powerful drilling and screwing
- Speed electronics for material and application suitable working
- LED lighting for optimum operation in dark areas
- Extremely easy to work with due to ergonomic design and Softgrip
- Robust metal gearing for maximum durability
- Incl. 45min charger and two 2.0 Ah batteries
- Supplied with a 22 pcs bit and drill set
- Incl. cordless lamp with a luminosity of 100 lm