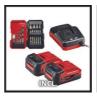

**Cordless Drill Kit** 

TE-CD 12/1 Li +22+CL

(2x2.0Ah)

Item No.: 4513598

Ident No.: 21011

Bar Code: 4006825663617

The Einhell cordless drill/screwdriver set TE-CD 12/1 +22+CL (2x2.0Ah) is always ready-for-use thanks to lithium-ion technology with zero selfdischarge. Its 2-speed gearing enables powerful drilling and screwdriving. Electronic speed control ensures that the tool can be adjusted to each particular material and application. LED illumination optimizes your work even in dark areas. An ergonomic design and Softgrip result in exceptionally easy handling. The robust metal gearing is designed with maximum durability in mind. Delivery includes one 45-minute charger and two 2.0 Ah batteries, a 22-piece set of bits, and a cordless lamp with 100 lm to illuminate the work area.

## Features & Benefits

- Always Ready-for-use due to Li-ion technology without discharging
- 2-speed gearing for powerful drilling and screwing
- Speed electronics for material and application suitable working
- LED lighting for optimum operation in dark areas
- Extremely easy to work with due to ergonomic design and Softgrip
- Robust metal gearing for maximum durability
- Incl. 45min charger and two 2.0 Ah batteries
- Supplied with a 22 pcs bit and drill set
- Incl. cordless lamp with a luminosity of 100 lm