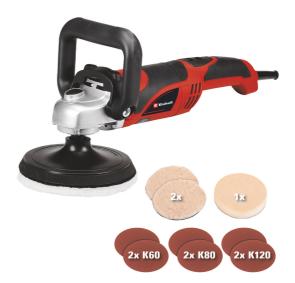

#### **Polishing and Sanding Machine**

#### CC-PO 1100/150 E

Item No.: 2093275

Ident No.: 21021

Bar Code: 4006825653618

For the ambitious do-it-yourselfer the Einhell polishing/sanding machine CC-PO 1100/150 E is the powerful, robust and handy expert polishing and grinding device. It is ideal for polishing of varnished surfaces as well as grinding of wood, plastics and metal. Thanks to its soft grip this device can be handled safely at any time, and operations as polishing of cars can be performed quickly and thoroughly. The comprehensive polishing and grinding accessories consist of 1 foam attachment, 2 synthetic polishing caps and grinding paper disks of 60, 80 and 120 granulation with 2 of each. The polishing and grinding device is delivered in a practical stowage case of robust plastics.

## **Features & Benefits**

- 2-in-1 product: Polishing and grinding/sanding with a single tool
- Electronic speed control via LCD
- Spindle locking system for easy attachment of the polishing disk
- Hook-and-loop fastener for changing the attachments quickly
- Plastic case for easy transport of the machine
- 1 pc foam plastic pad
- 2 pcs synthetic polishing pad
- 2 pcs sanding paper 60 grains
- 2 pcs sanding paper 80 grains
- 2 pcs sanding paper 120 grains