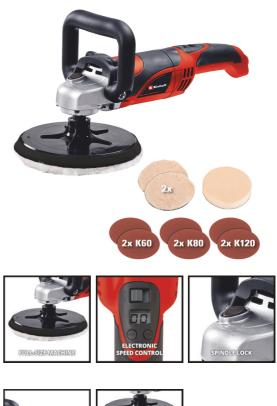

#### **Polishing and Sanding Machine**

#### CC-PO 1100/1 E

Item No.: 2093264

Ident No.: 21041

Bar Code: 4006825614169

For the ambitious do-it-yourselfer the Einhell polishing/sanding machine CC-PO 1100/1 E is the powerful, robust and handy expert polishing and grinding device. It is ideal for polishing of varnished surfaces as well as grinding of wood, plastics and metal. Thanks to its soft grip this device can be handled safely at any time, and operations as polishing of cars can be performed quickly and thoroughly. The comprehensive polishing and grinding accessories consist of 1 foam attachment, 2 synthetic polishing caps and grinding paper disks of 60, 80 and 120 granulation with 2 of each. The polishing and grinding device is delivered in a practical stowage case of robust plastics.

#### **Features & Benefits**

- 2-in-1 product: Polishing and grinding/sanding with a single tool
- Electronic speed control via LCD
- Spindle locking system for easy attachment of the polishing disk
- Hook-and-loop fastener for changing the attachments quickly
- Plastic case for easy transport of the machine
- 1 pc foam plastic pad
- 2 pcs synthetic polishing pad
- 2 pcs sanding paper 60 grains
- 2 pcs sanding paper 80 grains
- 2 pcs sanding paper 120 grains

# **Technical Data**

- Mains supply
- Power
- Idle speed
- Diameter of sanding plate
- Diameter of sanding disc