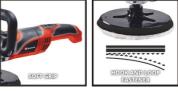

#### **Features & Benefits**

- 2-in-1 product: Polishing and grinding/sanding with a single tool
- Electronic speed control via LCD
- Spindle locking system for easy attachment of the polishing disk
- Hook-and-loop fastener for changing the attachments quickly
- Plastic case for easy transport of the machine
- 1 pc foam plastic pad
- 2 pcs synthetic polishing pad
- 2 pcs sanding paper 60 grains
- 2 pcs sanding paper 80 grains
- 2 pcs sanding paper 120 grains