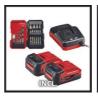

**Cordless Drill Kit** 

TE-CD 12/1 Li +22+CL

(2x2.0Ah)

Item No.: 4513598

Ident No.: 21011

Bar Code: 4006825663617

The Einhell cordless drill/screwdriver set TE-CD 12/1 +22+CL (2x2.0Ah) is always ready-for-use thanks to lithium-ion technology with zero selfdischarge. Its 2-speed gearing enables powerful drilling and screwdriving. Electronic speed control ensures that the tool can be adjusted to each particular material and application. LED illumination optimizes your work even in dark areas. An ergonomic design and Softgrip result in exceptionally easy handling. The robust metal gearing is designed with maximum durability in mind. Delivery includes one 45-minute charger and two 2.0 Ah batteries, a 22-piece set of bits, and a cordless lamp with 100 lm to illuminate the work area.

## Features & Benefits

- Always Ready-for-use due to Li-ion technology without discharging
- 2-speed gearing for powerful drilling and screwing
- Speed electronics for material and application suitable working
- LED lighting for optimum operation in dark areas
- Extremely easy to work with due to ergonomic design and Softgrip
- Robust metal gearing for maximum durability
- Incl. 45min charger and two 2.0 Ah batteries
- Supplied with a 22 pcs bit and drill set
- Incl. cordless lamp with a luminosity of 100 lm