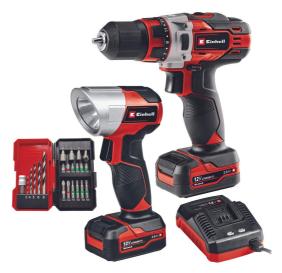

**Cordless Drill Kit** 

TE-CD 12/1 Li +22+CL

(2x2.0Ah)

Item No.: 4513598

Ident No.: 21011

Bar Code: 4006825663617

The Einhell cordless drill/screwdriver set TE-CD 12/1 +22+CL (2x2.0Ah) is always ready-for-use thanks to lithium-ion technology with zero selfdischarge. Its 2-speed gearing enables powerful drilling and screwdriving. Electronic speed control ensures that the tool can be adjusted to each particular material and application. LED illumination optimizes your work even in dark areas. An ergonomic design and Softgrip result in exceptionally easy handling. The robust metal gearing is designed with maximum durability in mind. Delivery includes one 45-minute charger and two 2.0 Ah batteries, a 22-piece set of bits, and a cordless lamp with 100 lm to illuminate the work area.

## Features & Benefits

- Always Ready-for-use due to Li-ion technology without discharging
- 2-speed gearing for powerful drilling and screwing
- Speed electronics for material and application suitable working
- LED lighting for optimum operation in dark areas
- Extremely easy to work with due to ergonomic design and Softgrip
- Robust metal gearing for maximum durability
- Incl. 45min charger and two 2.0 Ah batteries
- Supplied with a 22 pcs bit and drill set
- Incl. cordless lamp with a luminosity of 100 lm