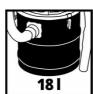

**Ash Vac** 

**TC-AV 1718 D** 

Item No.: 2351661

Ident No.: 21011

Bar Code: 4006825660739

The Einhell ash vacuum cleaner TC-AV 1718 D gets rid of piles of cold ash with equal resolve from fireplaces, pellet ovens and barbecues. For user comfort there is an 18-liter collection container and a practical carrying handle. Neither fine dust nor ash have a chance to escape thanks to a pleated filter. An additional pre-filter enhances filtration even further and also prevents a fast blockage of the pleated filter. Emptying the ash container is easy thanks to quick-release fasteners. When not in use, the power cable is stored with a cable tie. Also practical is being able to use the blowing function simply by shifting the hose to the air outlet. Delivery includes a metal-reinforced suction hose and an aluminum suction tube.

## Features & Benefits

- The 18 liter collection container enables a long use
- Practical carrying handle for an easy transport
- No chance for fine and ash dust thanks to the pleated filter
- An additional pre-filter ensures better filtration
- Pre-filter prevents a fast blockage of the pleated filter
- With blowing function by inserting the hose on the air outlet
- Easy emptying of the container thanks to quick-release fasteners
- Practical storage of the power cable with a cable tie
- Incl. metal-reinforced suction hose and aluminum tube

## **Technical Data**

- Mains supply 220-240 V | 50/60 Hz 1200 W - Power

170 mbar - Suction power max. - Vessel capacity 18 L - Suction hose length 1 m - Suction hose diameter 36 mm

- Product weight 3.25 kg - Gross weight single packaging 4.3 kg