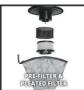

**Ash Vac** 

**TC-AV 1718 D** 

Item No.: 2351661

Ident No.: 21011

Bar Code: 4006825660739

The Einhell ash vacuum cleaner TC-AV 1718 D gets rid of piles of cold ash with equal resolve from fireplaces, pellet ovens and barbecues. For user comfort there is an 18-liter collection container and a practical carrying handle. Neither fine dust nor ash have a chance to escape thanks to a pleated filter. An additional pre-filter enhances filtration even further and also prevents a fast blockage of the pleated filter. Emptying the ash container is easy thanks to quick-release fasteners. When not in use, the power cable is stored with a cable tie. Also practical is being able to use the blowing function simply by shifting the hose to the air outlet. Delivery includes a metal-reinforced suction hose and an aluminum suction tube.

## Features & Benefits

- The 18 liter collection container enables a long use
- Practical carrying handle for an easy transport
- No chance for fine and ash dust thanks to the pleated filter
- An additional pre-filter ensures better filtration
- Pre-filter prevents a fast blockage of the pleated filter
- With blowing function by inserting the hose on the air outlet
- Easy emptying of the container thanks to quick-release fasteners
- Practical storage of the power cable with a cable tie
- Incl. metal-reinforced suction hose and aluminum tube

## Available as special accessories

Pre-filter AV Ash Vac Accessory Item No.: 2351315 Bar Code: 4006825646306 Einhell Accessory

Pleated Filter AV Ash Vac Accessory Item No.: 2351311 Bar Code: 4006825661507 Einhell Accessory