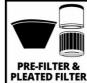

**Ash Vac** 

**TC-AV 1718 D** 

Item No.: 2351661

Ident No.: 21011

Bar Code: 4006825660739

The Einhell ash vacuum cleaner TC-AV 1718 D gets rid of piles of cold ash with equal resolve from fireplaces, pellet ovens and barbecues. For user comfort there is an 18-liter collection container and a practical carrying handle. Neither fine dust nor ash have a chance to escape thanks to a pleated filter. An additional pre-filter enhances filtration even further and also prevents a fast blockage of the pleated filter. Emptying the ash container is easy thanks to quick-release fasteners. When not in use, the power cable is stored with a cable tie. Also practical is being able to use the blowing function simply by shifting the hose to the air outlet. Delivery includes a metal-reinforced suction hose and an aluminum suction tube.

## Features & Benefits

- The 18 liter collection container enables a long use
- Practical carrying handle for an easy transport
- No chance for fine and ash dust thanks to the pleated filter
- An additional pre-filter ensures better filtration
- Pre-filter prevents a fast blockage of the pleated filter
- With blowing function by inserting the hose on the air outlet
- Easy emptying of the container thanks to quick-release fasteners
- Practical storage of the power cable with a cable tie
- Incl. metal-reinforced suction hose and aluminum tube

## Available as special accessories

Pre-filter AV Ash Vac Accessory Item No.: 2351315 Bar Code: 4006825646306 Einhell Accessory

Pleated Filter AV Ash Vac Accessory Item No.: 2351311 Bar Code: 4006825661507 Einhell Accessory