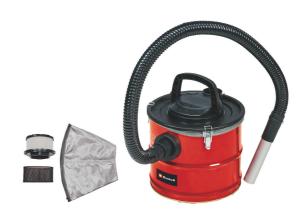

**Ash Vac** 

**TC-AV 1718 D** 

Item No.: 2351661

Ident No.: 21011

Bar Code: 4006825660739

The Einhell ash vacuum cleaner TC-AV 1718 D gets rid of piles of cold ash with equal resolve from fireplaces, pellet ovens and barbecues. For user comfort there is an 18-liter collection container and a practical carrying handle. Neither fine dust nor ash have a chance to escape thanks to a pleated filter. An additional pre-filter enhances filtration even further and also prevents a fast blockage of the pleated filter. Emptying the ash container is easy thanks to quick-release fasteners. When not in use, the power cable is stored with a cable tie. Also practical is being able to use the blowing function simply by shifting the hose to the air outlet. Delivery includes a metal-reinforced suction hose and an aluminum suction tube.

## Features & Benefits

- The 18 liter collection container enables a long use
- Practical carrying handle for an easy transport
- No chance for fine and ash dust thanks to the pleated filter
- An additional pre-filter ensures better filtration
- Pre-filter prevents a fast blockage of the pleated filter
- With blowing function by inserting the hose on the air outlet
- Easy emptying of the container thanks to quick-release fasteners
- Practical storage of the power cable with a cable tie
- Incl. metal-reinforced suction hose and aluminum tube