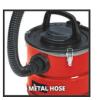

**Ash Vac** 

**TC-AV 1718 D** 

Item No.: 2351661

Ident No.: 21011

Bar Code: 4006825660739

The Einhell ash vacuum cleaner TC-AV 1718 D gets rid of piles of cold ash with equal resolve from fireplaces, pellet ovens and barbecues. For user comfort there is an 18-liter collection container and a practical carrying handle. Neither fine dust nor ash have a chance to escape thanks to a pleated filter. An additional pre-filter enhances filtration even further and also prevents a fast blockage of the pleated filter. Emptying the ash container is easy thanks to quick-release fasteners. When not in use, the power cable is stored with a cable tie. Also practical is being able to use the blowing function simply by shifting the hose to the air outlet. Delivery includes a metal-reinforced suction hose and an aluminum suction tube.

## Features & Benefits

- The 18 liter collection container enables a long use
- Practical carrying handle for an easy transport
- No chance for fine and ash dust thanks to the pleated filter
- An additional pre-filter ensures better filtration
- Pre-filter prevents a fast blockage of the pleated filter
- With blowing function by inserting the hose on the air outlet
- Easy emptying of the container thanks to quick-release fasteners
- Practical storage of the power cable with a cable tie
- Incl. metal-reinforced suction hose and aluminum tube