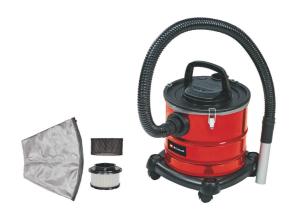

**Ash Vac** 

**TC-AV 1720 DW** 

Item No.: 2351666

Ident No.: 21011

Bar Code: 4006825660746

The Einhell ash vacuum cleaner TC-AV 1720 DW gets rid of piles of cold ash with equal resolve from fireplaces, pellet ovens and barbecues. With its 20-liter collection container, carrying handle for easy transport and four castors this ash vacuum cleaner is well equipped for time-consuming assignments. Ash and fine dust have no chance of escaping thanks to the pleated filter. An additional pre-filter enhances the filtration and also prevents a fast blockage of the pleated filter. Emptying the ash container is easy thanks to the quick-release fasteners. When not in use, the power cable is stored with a cable tie. A blowing function is also available. Delivery includes a metal-reinforced suction hose and an aluminum suction tube.

## Features & Benefits

- The 20 liter collection container enables a long use
- Flexible and mobile thanks to four castors
- Practical carrying handle for an easy transport
- No chance for fine and ash dust thanks to the pleated filter
- An additional pre-filter ensures better filtration
- Pre-filter prevents a fast blockage of the pleated filter
- With blowing function by inserting the hose on the air outlet
- Easy emptying of the container thanks to quick-release fasteners
- Practical storage of the power cable with a cable tie
- Incl. metal-reinforced suction hose and aluminum tube