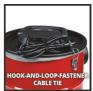

**Ash Vac** 

**TC-AV 1720 DW** 

Item No.: 2351666

Ident No.: 21011

Bar Code: 4006825660746

The Einhell ash vacuum cleaner TC-AV 1720 DW gets rid of piles of cold ash with equal resolve from fireplaces, pellet ovens and barbecues. With its 20-liter collection container, carrying handle for easy transport and four castors this ash vacuum cleaner is well equipped for time-consuming assignments. Ash and fine dust have no chance of escaping thanks to the pleated filter. An additional pre-filter enhances the filtration and also prevents a fast blockage of the pleated filter. Emptying the ash container is easy thanks to the quick-release fasteners. When not in use, the power cable is stored with a cable tie. A blowing function is also available. Delivery includes a metal-reinforced suction hose and an aluminum suction tube.

## Features & Benefits

- The 20 liter collection container enables a long use
- Flexible and mobile thanks to four castors
- Practical carrying handle for an easy transport
- No chance for fine and ash dust thanks to the pleated filter
- An additional pre-filter ensures better filtration
- Pre-filter prevents a fast blockage of the pleated filter
- With blowing function by inserting the hose on the air outlet
- Easy emptying of the container thanks to quick-release fasteners
- Practical storage of the power cable with a cable tie
- Incl. metal-reinforced suction hose and aluminum tube