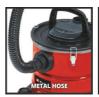

**Ash Vac** 

**TC-AV 1720 DW** 

Item No.: 2351666

Ident No.: 21011

Bar Code: 4006825660746

The Einhell ash vacuum cleaner TC-AV 1720 DW gets rid of piles of cold ash with equal resolve from fireplaces, pellet ovens and barbecues. With its 20-liter collection container, carrying handle for easy transport and four castors this ash vacuum cleaner is well equipped for time-consuming assignments. Ash and fine dust have no chance of escaping thanks to the pleated filter. An additional pre-filter enhances the filtration and also prevents a fast blockage of the pleated filter. Emptying the ash container is easy thanks to the quick-release fasteners. When not in use, the power cable is stored with a cable tie. A blowing function is also available. Delivery includes a metal-reinforced suction hose and an aluminum suction tube.

## Features & Benefits

- The 20 liter collection container enables a long use
- Flexible and mobile thanks to four castors
- Practical carrying handle for an easy transport
- No chance for fine and ash dust thanks to the pleated filter
- An additional pre-filter ensures better filtration
- Pre-filter prevents a fast blockage of the pleated filter
- With blowing function by inserting the hose on the air outlet
- Easy emptying of the container thanks to quick-release fasteners
- Practical storage of the power cable with a cable tie
- Incl. metal-reinforced suction hose and aluminum tube