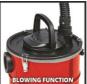

**Ash Vac** 

**TC-AV 1720 DW** 

Item No.: 2351666

Ident No.: 21011

Bar Code: 4006825660746

The Einhell ash vacuum cleaner TC-AV 1720 DW gets rid of piles of cold ash with equal resolve from fireplaces, pellet ovens and barbecues. With its 20-liter collection container, carrying handle for easy transport and four castors this ash vacuum cleaner is well equipped for time-consuming assignments. Ash and fine dust have no chance of escaping thanks to the pleated filter. An additional pre-filter enhances the filtration and also prevents a fast blockage of the pleated filter. Emptying the ash container is easy thanks to the quick-release fasteners. When not in use, the power cable is stored with a cable tie. A blowing function is also available. Delivery includes a metal-reinforced suction hose and an aluminum suction tube.

## Features & Benefits

- The 20 liter collection container enables a long use
- Flexible and mobile thanks to four castors
- Practical carrying handle for an easy transport
- No chance for fine and ash dust thanks to the pleated filter
- An additional pre-filter ensures better filtration
- Pre-filter prevents a fast blockage of the pleated filter
- With blowing function by inserting the hose on the air outlet
- Easy emptying of the container thanks to quick-release fasteners
- Practical storage of the power cable with a cable tie
- Incl. metal-reinforced suction hose and aluminum tube