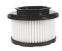

**Ash Vac** 

**TC-AV 1720 DW** 

Item No.: 2351666

Ident No.: 21011

Bar Code: 4006825660746

The Einhell ash vacuum cleaner TC-AV 1720 DW gets rid of piles of cold ash with equal resolve from fireplaces, pellet ovens and barbecues. With its 20-liter collection container, carrying handle for easy transport and four castors this ash vacuum cleaner is well equipped for time-consuming assignments. Ash and fine dust have no chance of escaping thanks to the pleated filter. An additional pre-filter enhances the filtration and also prevents a fast blockage of the pleated filter. Emptying the ash container is easy thanks to the quick-release fasteners. When not in use, the power cable is stored with a cable tie. A blowing function is also available. Delivery includes a metal-reinforced suction hose and an aluminum suction tube.

## Features & Benefits

- The 20 liter collection container enables a long use
- Flexible and mobile thanks to four castors
- Practical carrying handle for an easy transport
- No chance for fine and ash dust thanks to the pleated filter
- An additional pre-filter ensures better filtration
- Pre-filter prevents a fast blockage of the pleated filter
- With blowing function by inserting the hose on the air outlet
- Easy emptying of the container thanks to quick-release fasteners
- Practical storage of the power cable with a cable tie
- Incl. metal-reinforced suction hose and aluminum tube

## Available as special accessories

Pre-filter AV Ash Vac Accessory Item No.: 2351315 Bar Code: 4006825646306 Einhell Accessory

Pleated Filter AV Ash Vac Accessory Item No.: 2351311 Bar Code: 4006825661507 Einhell Accessory