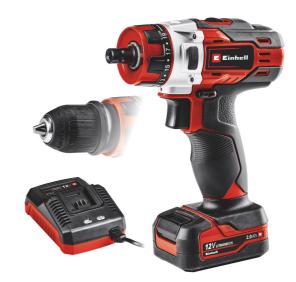

**Cordless Drill** 

TE-CD 12/1 X-Li (1x2,0Ah)

Item No.: 4513592

Ident No.: 11029

Bar Code: 4006825628685

The Einhell TE-CD 12/1 X-Li cordless drill makes it possible: Screwdriving and powerful drilling in the home, workshed & garage. The drill is always ready for use & quickly charged up thanks to the high-performance li-ion technology, all without any self-discharge of the battery. For working with precision there is electronic speed control. The LED lighting lights up dark areas for an optimum view. For user-friendly handling it has an ergonomic design & Softgrip. Maximum flexibility is provided by the removable 10 mm drill chuck & the 2-speed gearing for powerful screwdriving and drilling. The charger has the 2.0 Ah battery charged up & ready for use in 45 min. Supplied in a storage box with magnetic lock.

## Features & Benefits

- Always Ready-for-use due to Li-ion technology without discharging
- Removable drill chuck ensures maximum flexibility when working
- 2-speed gearing for powerful drilling and screwing
- Speed electronics for material and application suitable working
- LED lighting for optimum operation in dark areas
- Extremely easy to work with due to ergonomic design and Softgrip
- Incl. 45min charger and 1x 2.0 Ah battery
- Supplied in practical storage carton with magnetic lock