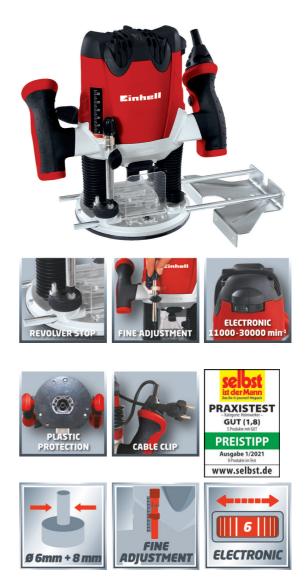

### ltem No.: 4350490

Ident No.: 11045

Bar Code: 4006825537215

The TE-RO 1255 E router is a high-quality, powerful tool for experts to tackle the most challenging routing jobs in solid wood, plywood and particleboard. The routing depth is easy to preselect using the turret stop and can also be exactly adjusted using the precision depth adjustment facility. A chip shield provided additional protection.

### **Features & Benefits**

- Depth adjustment with turret stop
- Precision depth adjustment with exact twin-tube guide
- Electronic speed control with powerful motor
- Infinitely adjustable cutting depth
- Clamp Ø8 mm and Ø6 mm
- Parallel stop, compass, copy sleeve
- Spindle lock for easy tool change
- High stability for changing the tool
- Plastic insert protects the workpiece surface
- Chip shield
- Soft grip
- Cable clip

## **Technical Data**

| - | Mains | supply |
|---|-------|--------|
|---|-------|--------|

- Power
- Idle speed
- Stroke height
- Moulding cutter max.
- Clamping device