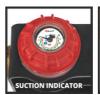

## Features & Benefits

- Water filling indicator
- Big water filling screw
- Dirt indicator
- Suction indicator
- Flow-Sensor with LED indication
- Dry running protection
- Scalding protection
- Frost protection due to water drain screw
- Thermo protection
- Pre-filter with non-return valve
- High quality metal suction- and pressure side connections
- Additional, second pressure side connection
- High quality mechanical sealings