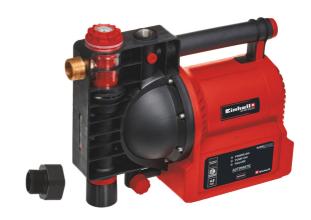

**Automatic Water Works** 

**GE-AW 1042 FS** 

Item No.: 4177010

Ident No.: 11018

Bar Code: 4006825642469

The Einhell GE-AW 1042 FS automatic domestic water system has a 1,050W power rating and a practical intake & water fill indicator plus a large water filler and water drain screw to enable it to be made safe from frost. For checking the amount of dirt in the coarse filter at-a-glance, there is a dirt indicator. The flow sensor is equipped with an LED display. The automatic system is protected from damage by a range of safeguards, incl. the dry-run safeguard and a scald protection facility, thermostatic switch and a coarse filter with non-return valve. The high-quality intake and pressure connectors are made of metal. In addition, the automatic domestic water system has an additional second pressure connector and high-grade mechanical seals.