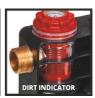

**Automatic Water Works** 

**GE-AW 1042 FS** 

Item No.: 4177010

Ident No.: 11018

Bar Code: 4006825642469

The Einhell GE-AW 1042 FS automatic domestic water system has a 1,050W power rating and a practical intake & water fill indicator plus a large water filler and water drain screw to enable it to be made safe from frost. For checking the amount of dirt in the coarse filter at-a-glance, there is a dirt indicator. The flow sensor is equipped with an LED display. The automatic system is protected from damage by a range of safeguards, incl. the dry-run safeguard and a scald protection facility, thermostatic switch and a coarse filter with non-return valve. The high-quality intake and pressure connectors are made of metal. In addition, the automatic domestic water system has an additional second pressure connector and high-grade mechanical seals.

## Features & Benefits

- Water filling indicator
- Big water filling screw
- Dirt indicator
- Suction indicator
- Flow-Sensor with LED indication
- Dry running protection
- Scalding protection
- Frost protection due to water drain screw
- Thermo protection
- Pre-filter with non-return valve
- High quality metal suction- and pressure side connections
- Additional, second pressure side connection
- High quality mechanical sealings