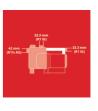

## **Technical Data**

220-240 V | 50 Hz - Mains supply 1050 W - Power - Max. delivery capacity 4200 L/h - Max. delivery height / - pressure 48 m / 4.8 bar - Max. suction height 8 m

35 °C - Max. water temperature - Suction connection 42mm (R11/4 AG) 33,3mm (R1 IG) - Pressure connection - Power cord 150 cm | H07RN-F