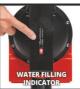

**Automatic Water Works** 

**GE-AW 1042 FS** 

Item No.: 4177010

Ident No.: 11018

Bar Code: 4006825642469

The Einhell GE-AW 1042 FS automatic domestic water system has a 1,050W power rating and a practical intake & water fill indicator plus a large water filler and water drain screw to enable it to be made safe from frost. For checking the amount of dirt in the coarse filter at-a-glance, there is a dirt indicator. The flow sensor is equipped with an LED display. The automatic system is protected from damage by a range of safeguards, incl. the dry-run safeguard and a scald protection facility, thermostatic switch and a coarse filter with non-return valve. The high-quality intake and pressure connectors are made of metal. In addition, the automatic domestic water system has an additional second pressure connector and high-grade mechanical seals.

## Features & Benefits

- Water filling indicator
- Big water filling screw
- Dirt indicator
- Suction indicator
- Flow-Sensor with LED indication
- Dry running protection
- Scalding protection
- Frost protection due to water drain screw
- Thermo protection
- Pre-filter with non-return valve
- High quality metal suction- and pressure side connections
- Additional, second pressure side connection
- High quality mechanical sealings