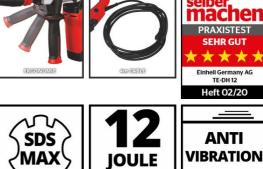

## **Technical Data**

| - Mains supply |  |
|----------------|--|
|----------------|--|

- Power
- Impact rate
- Impact power
- Power cord
- Tool holder

6.75 kg 11.3 kg 545 x 148 x 407 mm 1 Pieces 11.3 kg 165 x 415 x 555 mm 708 | 1468

220-240 V | 50-60 Hz

400 cm | H07RN-F

1050 W 4100 min^-1

SDS-Max

12 J

POWER