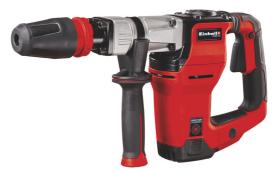

## **Demolition Hammer**

**TE-DH 12** 

Item No.: 4139100

Ident No.: 11028

Bar Code: 4006825625219

The Einhell TE-DH 12 demolition hammer is a light and easy to handle helper for building, renovation and demolition jobs when performing home construction work. A power rating of 1,050 W and a blow rate of 4,100 make it a powerful tool which is also ready for immediate action thanks to the supplied pointed chisel and flat chisel. It therefore breaks the resistance of walls, surfaces or wall coverings with ease. The vibration-absorbing handle reduces vibration and the adjustable additional handle ensures that the user feels comfortable while working. The demolition hammer is equipped with a rugged SDS-max tool chuck. For connecting to the power supply, it has a robust four meter rubber cable. Supplied in transport and storage case E-Box.

## **Features & Benefits**

- Powerful and light demolition hammer in one
- Robust SDS-max tool chuck for fast tool change
- Low-vibration operations by vibration-cushioned main handle
- Additional adjustable handle for enhanced comfort when working
- Robust 4 m rubber cable for maximum mobility
- Ready for immediate action thanks to the pointed & flat chisel
- Supplied in transport and storage case E-Box