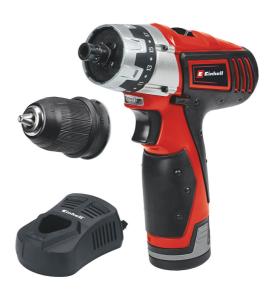

#### **Cordless Drill**

TC-CD 12 Li

### ltem No.: 4513206

ldent No.: 21041

Bar Code: 4006825599060

The TC-CD 12 Li cordless drill/screwdriver is a reliable and versatile DIY tool which makes many drilling and screwdriving jobs around the home, workshop and garage much easier. Its robust two-speed metal gearing in either direction ensures optimum power transmission from the high-performance, high-torque motor which is powered by a powerful lithium-ion battery with battery management system.

## **Features & Benefits**

- Lithium-ion battery with battery management system
- Removable chuck to shorten the tool and reduce weight
- 2-speed gearing for powerful drilling and screwdriving
- Robust metal gearing with a long life time
- Single-sleeve quick-change drill chuck for easy tool change
- Precision electronic speed control
- LED lamp to illuminate the work area
- Slimline design with soft grip

# **Technical Data**

- Accumulator
- Charging time
- Number of gears
- Idle speed (gear 1)
- Idle speed (gear 2)
- Max. torque hard
- Number of torque steps
- Drill chuck
- Number of accumulators