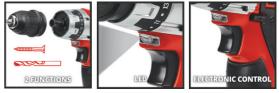

## **Features & Benefits**

- Lithium-ion battery with battery management system
- Removable chuck to shorten the tool and reduce weight
- 2-speed gearing for powerful drilling and screwdriving
- Robust metal gearing with a long life time
- Single-sleeve quick-change drill chuck for easy tool change
- Precision electronic speed control
- LED lamp to illuminate the work area
- Slimline design with soft grip