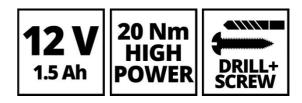

# **Technical Data**

- Accumulator
- Charging time
- Number of gears
- Idle speed (gear 1)
- Idle speed (gear 2)
- Max. torque hard
- Number of torque steps
- Drill chuck
- Number of accumulators

12 V | 1500 mAh | Li-Ion 1h 2 0-300 min^-1 0-1050 min^-1 20 Nm 18 settings 10 mm | single sleeve 1 Pieces