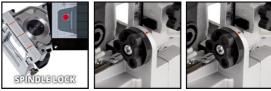

## **Features & Benefits**

- Infinitely adjustable angle setting
- Infinitely adjustable height setting
- 3-step quick adjustment of cutting depth
- Large base plate
- Solid aluminium design
- Spindle lock for easy cutter change
- Face spanner for cutter change
- Dust bag