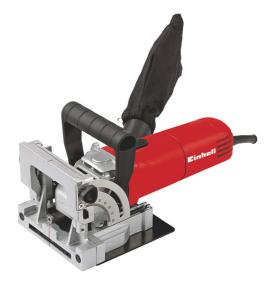

#### **Biscuit Jointer**

TC-BJ 900

### ltem No.: 4350620

Ident No.: 21021

Bar Code: 4006825604313

Clean joints are made possibly by the TC-BJ 900 biscuit jointer. Using this handy, powerful too, ambitious DIY enthusiasts can produce perfect butt joints and cabinet joints for numerous applications. Complicated structures are possible thanks to the infinitely variable angle and height setting facility. The routing depth can be set to three different levels easily by using the quick-adjust facility.

## **Features & Benefits**

- Infinitely adjustable angle setting
- Infinitely adjustable height setting
- 3-step quick adjustment of cutting depth
- Large base plate
- Solid aluminium design
- Spindle lock for easy cutter change
- Face spanner for cutter change
- Dust bag