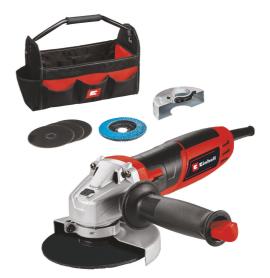

**Angle Grinder** 

TC-AG 125/850 Kit

Item No.: 4430977

Ident No.: 21011

Bar Code: 4006825661750

The Einhell TC-AG 125/850 Kit angle grinder is a powerful allrounder in the workshed, house and garage. Extra user safety is provided by a wheel guard. Another feature contributing to safer operation is the restart safeguard. The spindle locking system enables the tool to be changed easily and conveniently. On-the-job flexibility is catered for by a metal gear head. The additional handle can be fitted in two different positions, permitting comfortable handling in every situation. This angle grinder set comes with three cutting disks (Ø 125 mm) and a fin grinding disk. Everything has its place in a practical Einhell 45/22 bag.

## Features & Benefits

- Disk guard for extra user safety
- Spindle locking system for changing tools easily and conveniently
- Metal gear head for flexible operation
- Restart safeguard for safe working
- Additional handle can be fitted in 2 positions
- Incl. 3x cutting disc and 1x fin grinding disc
- Supplied in the practical Einhell bag 45/22