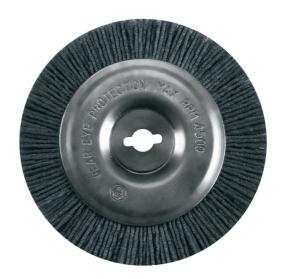

**Grout Cleaner Accessory** 

**Spare Brush Nylon GC-EG** 

1410

Item No.: 3424110

Ident No.: 11010

Bar Code: 4006825569926

The Einhell nylon spare brush is an accessory for the Einhell cordless and electric grout cleaners. The nylon brush is cleaning joints with a width starting from approx. 10 mm. This way you can easily eliminate weed, stubborn dirt, deposits, lichen and moss precise from tiles and paving stones, for a courtyard entrance and terrace free of any weeds. Other brushes are available for the Einhell grout cleaners separately.

## Features & Benefits

- Nylon brush, removes joints from weed and dirt
- Cleaning width: 10 mm
- Suitable for grout cleaner BG-EG 1410, GC-EG 1410, GC-CC 18 Li