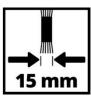

## **Features & Benefits**

- Steel brush, removes joints from stubborn weed and dirt
- Cleaning width: 15 mm
- Suitable for grout cleaner BG-EG 1410, GC-EG 1410, GC-CC 18 Li