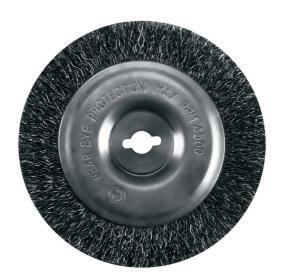

**Grout Cleaner Accessory** 

**Spare Brush Steel GC-EG** 

1410

Item No.: 3424100

Ident No.: 11010

Bar Code: 4006825569919

The Einhell steel spare brush is an accessory for the Einhell cordless and electric grout cleaners. The steel wire brush is cleaning joints with a width starting from approx. 15 mm. This way you can easily eliminate weed, stubborn dirt, deposits, lichen and moss precise from tiles and paving stones, for a courtyard entrance and terrace free of any weeds. Other brushes are available for the Einhell grout cleaners separately.

## **Features & Benefits**

- Steel brush, removes joints from stubborn weed and dirt
- Cleaning width: 15 mm
- Suitable for grout cleaner BG-EG 1410, GC-EG 1410, GC-CC 18 Li