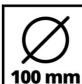

## **Technical Data**

Diameter (Brush Steel)
Thickness (Brush Steel)
Working speed (Brush Steel)
4500 rpm