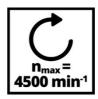

## **Technical Data**

Diameter (Brush Steel)
Thickness (Brush Steel)
Working speed (Brush Steel)
4500 rpm