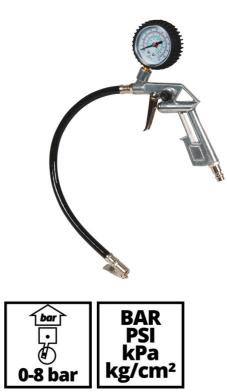

## **Tire pressure gauge**

ltem No.: 4137000

Ident No.: 21081

Bar Code: 4006825411164

The tire pressure gauge is a reliable helper for inflating tires and saves many trips to the gas station. It has a large gauge which makes the pressure level easy to read. The pressure is shown in the four different units kPa, Bar, psi & kg/cm<sup>2</sup>. The integrated relief valve gives you precise control for reducing a pressure which is too high to the required level.

## **Features & Benefits**

- The pressure level is easy to read thanks to the large gauge
- The pressure is shown in four different units
- Incl. relief valve for reducing a pressure which is too high

## **Technical Data**

- Operating pressure max.

8 bar