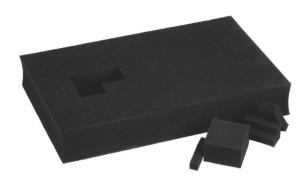

**System Carrying Case** 

**Grid Foam Set** 

Item No.: 4540013

Ident No.: 21021

Bar Code: 4006825656749

The Einhell grid foam is applicable for the entire Einhell E-case system. It is primarily used for the storage of sensitive equipment such as cameras or measuring instruments. The grid foam set offers the advantage, that it can be individually and precisely adjusted to the shape you need due to the small-scaled grid. The pre-cut grid allows for easy fitting by hand, as it can be easily torn out by hand.

## **Features & Benefits**

- Applicable for the Einhell E-Case System
- individual+precise adjustment possible thanks to small-scale grid
- Storage of sensitive equipment like cameras or measuring devices
- Pre-cut grid allows easy adjustment by hand
- Includes 1x adjustable raster foam insert