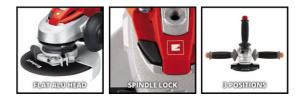

### **Features & Benefits**

- Disk guard with quick adjust
- Spindle lock for eady disc change
- Low in vibrations
- Flat metal gear head
- Additional handle and main handle with softgrip
- Additional handle can be fitted in 3 positions
- Restart protection
- Safety switch
- Face spanner can be stored in additional handle
- Cable clip for fixing coilded cable
- Cutting wheel not included