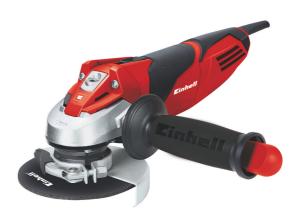

#### ltem No.: 4430850

Ident No.: 21051

Bar Code: 4006825577211

The TE AG 115 angle grinder is a high-quality tool for experts with exacting demands, whose strong points are demonstrated to the full on a broad spectrum of cutting, grinding and roughing jobs everywhere in the home, workshop and garage. A wheel guard with no-tool quick-adjust facility can be adapted with just a twist of the hand to any task, while the spindle stop permits easy and speed tool change.

### **Features & Benefits**

- Disk guard with quick adjust
- Spindle lock for eady disc change
- Low in vibrations
- Flat metal gear head
- Additional handle and main handle with softgrip
- Additional handle can be fitted in 3 positions
- Restart protection
- Safety switch
- Face spanner can be stored in additional handle
- Cable clip for fixing coilded cable
- Cutting wheel not included